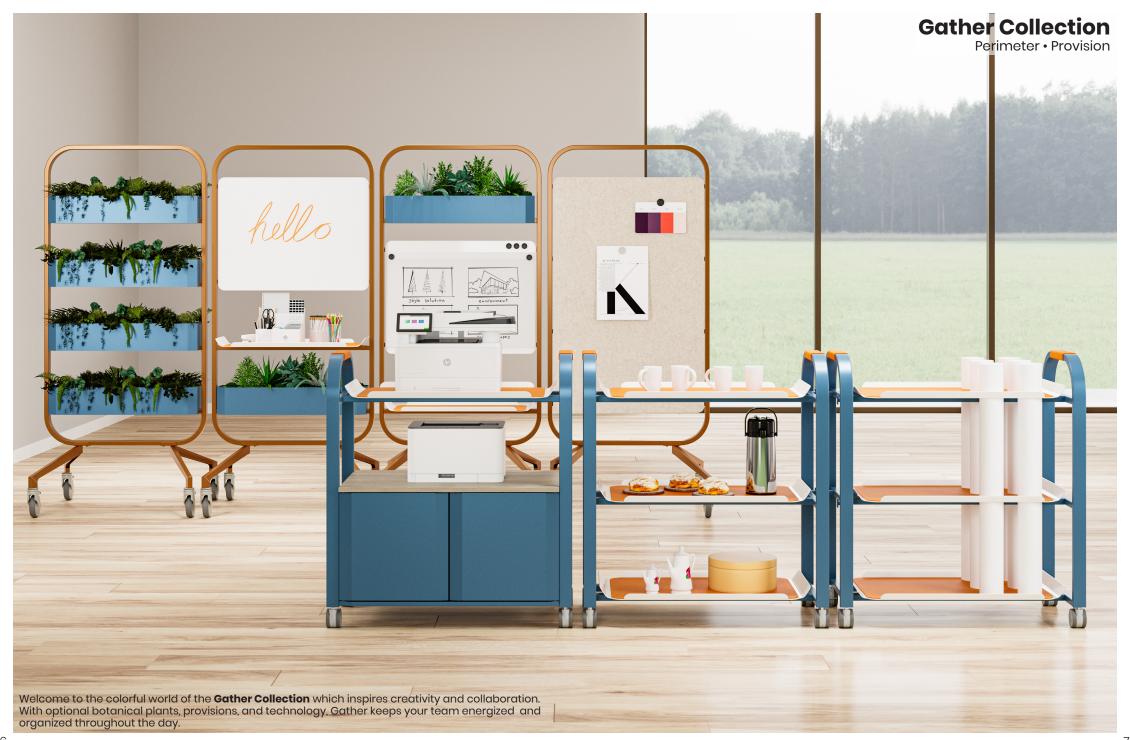

#### **Collection Features**

Perimeter mobile task Walls provide flexible solutions for privacy, space division, and information sharing. Equipped with locking casters, they can serve as message centers, research boards, or wayfinding points. When not in use, Perimeter Walls nest for efficient storage.

**Illustrate** expandable whiteboard features three magnetic whiteboard panels perfect for brainstorming. The panels are compatible with dry-erase markers while the tackable acoustic PET panels offer sound absorption. Capture and save ideas using removable roll-up magnetic sheets which can store on the Provision carts.

**Provision** service & storage cart is designed for flexibility. It offers storage for whiteboard sheets, markers, and office essentials. Thoughtfully designed with soft Hush fabric details on the handle and shelves, it adds a comfortable, tactile touch. It can also serve as a coffee station. snack cart, printer stand, or hospitality cart.

**Atmosphere** botanical stands allow you to bring nature inside. The stands are available in three heights. Choose from vibrant naturally preserved live plants to infuse your space with biophilic charm. These preserved plants are entirely maintenance-free, requiring no watering or sunlight to stay green and fresh. Designed for flexibility, the stands seamlessly transform into stylish storage solutions. Use them as decorative steel buckets to organize files or store office supplies. Want to add a personal touch? Place your own potted plants or flower arrangements in them. Just remember to add a water tray for any live greenery. Whether adding a pop of nature to a conference room, reception area, or personal workspace, Atmosphere Botanical Stands bring both beauty and functionality to your office. Breathe life into your surroundings with a splash of greenery that never fades!