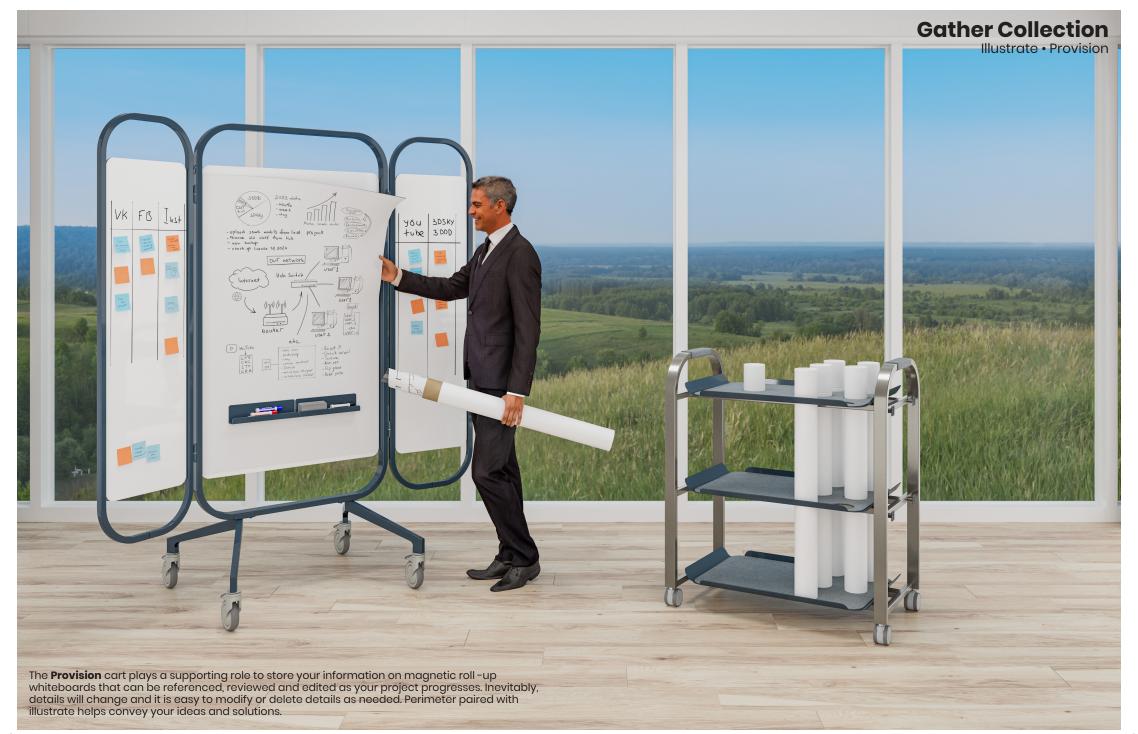

**Illustrate** expandable whiteboard features three magnetic whiteboard panels perfect for brainstorming. The panels are compatible with dry-erase markers while the tackable acoustic PET panels offer sound absorption. Capture and save ideas using removable roll-up magnetic sheets which can store on the Provision carts.

**Provision** service & storage cart is designed for flexibility. It offers storage for whiteboard sheets, markers, and office essentials. Thoughtfully designed with soft Hush fabric details on the handle and shelves, it adds a comfortable, tactile touch. It can also serve as a coffee station. snack cart, printer stand, or hospitality cart.