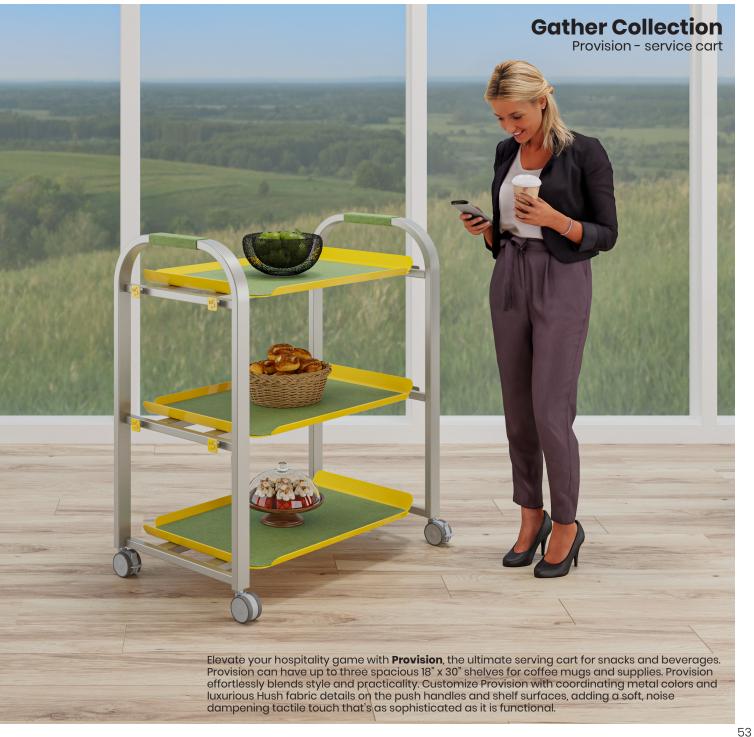

**Provision** service & storage cart is designed for flexibility. It offers storage for whiteboard sheets, markers, and office essentials. Thoughtfully designed with soft Hush fabric details on the handle and shelves, it adds a comfortable, tactile touch. It can also serve as a coffee station. snack cart, printer stand, or hospitality cart.