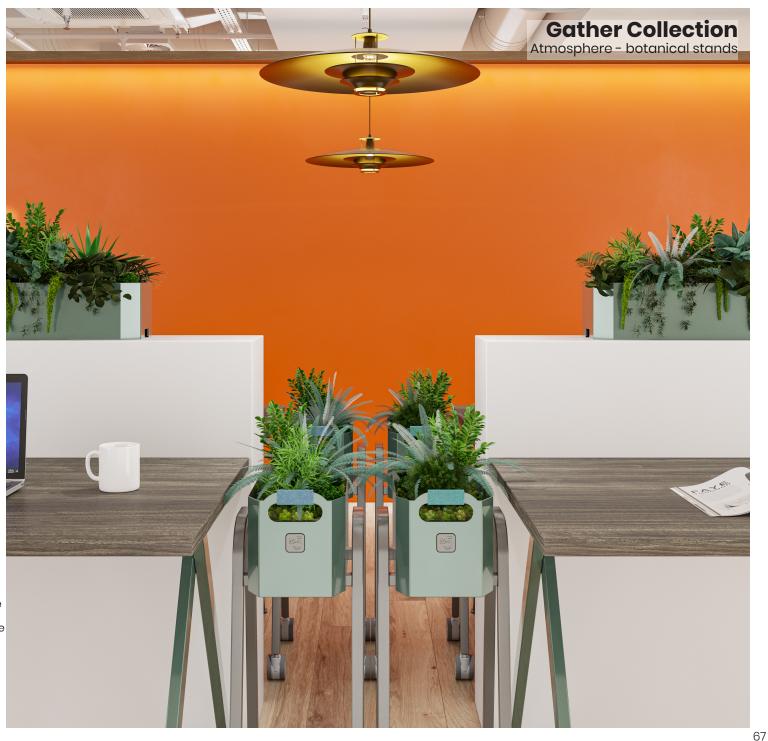

**Atmosphere** botanical stands allow you to bring nature inside. The stands are available in three heights. Choose from vibrant naturally preserved live plants to infuse your space with biophilic charm. These preserved plants are entirely maintenance-free, requiring no watering or sunlight to stay green and fresh. Designed for flexibility, the stands seamlessly transform into stylish storage solutions. Use them as decorative steel buckets to organize files or store office supplies. Want to add a personal touch? Place your own potted plants or flower arrangements in them. Just remember to add a water tray for any live greenery. Whether adding a pop of nature to a conference room, reception area, or personal workspace, Atmosphere Botanical Stands bring both beauty and functionality to your office. Breathe life into your surroundings with a splash of greenery that never fades!

**Atmosphere** offers two exquisite plant varieties, Moss and Jungle - both naturally preserved for long-lasting beauty. These real plants require no maintenance, bringing the lush charm of nature into your space without the hassle. Whether you're looking to create a serene privacy screen between desks or surround yourself with vibrant greenery, Atmosphere's preserved plants elevate your workspace with the beauty of nature - without the upkeep. Want to add a personal touch? Place your own potted plants or flower arrangements in them - just remember to add a water tray for any live greenery.