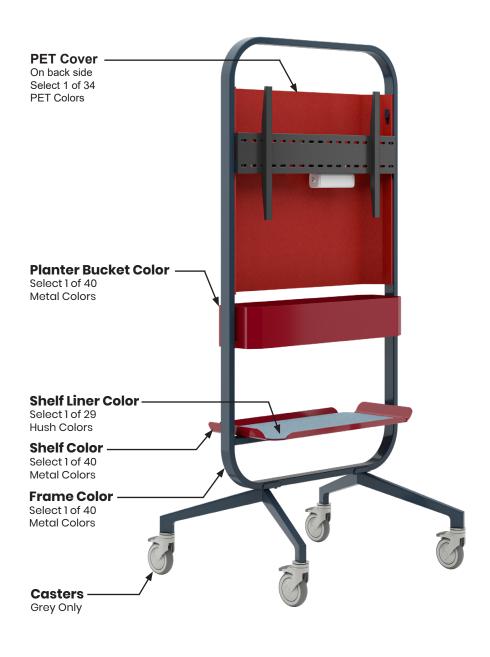

Camera Mount
Up position

Camera Mount
Down position

The **Venue** video pier features customizable finishes—select from various metal colors for the frame, planter buckets, shelves, and cabinet, as well as Hush fabric liner and PET back cover colors. It's more than just functional; it's a sophisticated, high-end solution for your modern workspace.