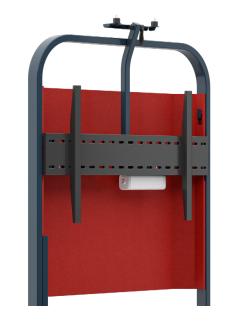

**Venue** video pier support seamless video conferencing. Featuring a sleek adjustable camera mount and space for up to a 66" TV, it accommodates a Logitech Rally Bar above or below the display. Integrated power management and acoustic PET panels ensure a distraction-free environment by absorbing sound.

#### **Metal Basket Color**

Select 1 of 40 Metal Colors Select 1 of 3 Laser Patterns

Laser Cut Pattern

Laser Cut Pattern

Venue - video pier

Camera Mount
Camera Not Included

The **Venue** video pier includes a versatile, adjustable camera mount designed to accommodate a range of AV devices, including the Logitech Rally Bar - known for its larger size and weight. The mount can be easily adjusted to suit different meeting formats. Position it above the TV for standing presentations or below the TV for seated discussions to ensure ideal camera angles and clear visibility.

Camera Mount
Up position

Camera Mount
Down position

The **Venue** video pier features customizable finishes—select from various metal colors for the frame, planter buckets, shelves, and cabinet, as well as Hush fabric liner and PET back cover colors. It's more than just functional; it's a sophisticated, high-end solution for your modern workspace.

The **Venue Pier** includes a versatile, adjustable camera mount designed to accommodate a range of AV devices, to suit different meeting formats — position it above the TV for standing presentations or below the TV for seated discussions to ensure ideal camera angles and clear visibility. For added stability, the mount is equipped with a durable tightening lever that securely locks your AV equipment in place, minimizing movement and vibrations during use. This thoughtful design ensures a professional and uninterrupted video conferencing experience.