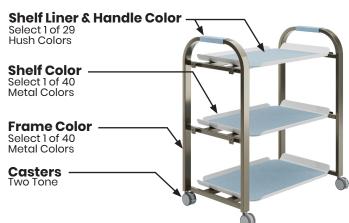

**Provision** service & storage cart is designed for flexibility. It offers storage for whiteboard sheets, markers, and office essentials. Thoughtfully designed with soft Hush fabric details on the handle and shelves, it adds a comfortable, tactile touch. It can also serve as a coffee station. snack cart, printer stand, or hospitality cart.