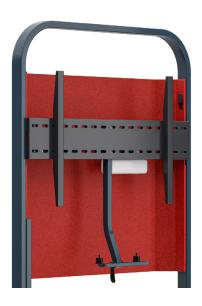

**Venue** video pier support seamless video conferencing. Featuring a sleek adjustable camera mount and space for up to a 66" TV, it accommodates a Logitech Rally Bar above or below the display. Integrated power management and acoustic PET panels ensure a distraction-free environment by absorbing sound.

#### **Metal Basket Color**

Select 1 of 40 Metal Colors Select 1 of 3 Laser Patterns

Laser Cut Pattern

Laser Cut Pattern

Venue - video pier

Camera Mount
Camera Not Included

The **Venue** video pier includes a versatile, adjustable camera mount designed to accommodate a range of AV devices, including the Logitech Rally Bar - known for its larger size and weight. The mount can be easily adjusted to suit different meeting formats. Position it above the TV for standing presentations or below the TV for seated discussions to ensure ideal camera angles and clear visibility.

Camera Mount
Up position

Camera Mount
Down position

The **Venue** video pier features customizable finishes—select from various metal colors for the frame, planter buckets, shelves, and cabinet, as well as Hush fabric liner and PET back cover colors. It's more than just functional; it's a sophisticated, high-end solution for your modern workspace.

The **Venue Pier** includes a versatile, adjustable camera mount designed to accommodate a range of AV devices, to suit different meeting formats — position it above the TV for standing presentations or below the TV for seated discussions to ensure ideal camera angles and clear visibility. For added stability, the mount is equipped with a durable tightening lever that securely locks your AV equipment in place, minimizing movement and vibrations during use. This thoughtful design ensures a professional and uninterrupted video conferencing experience.