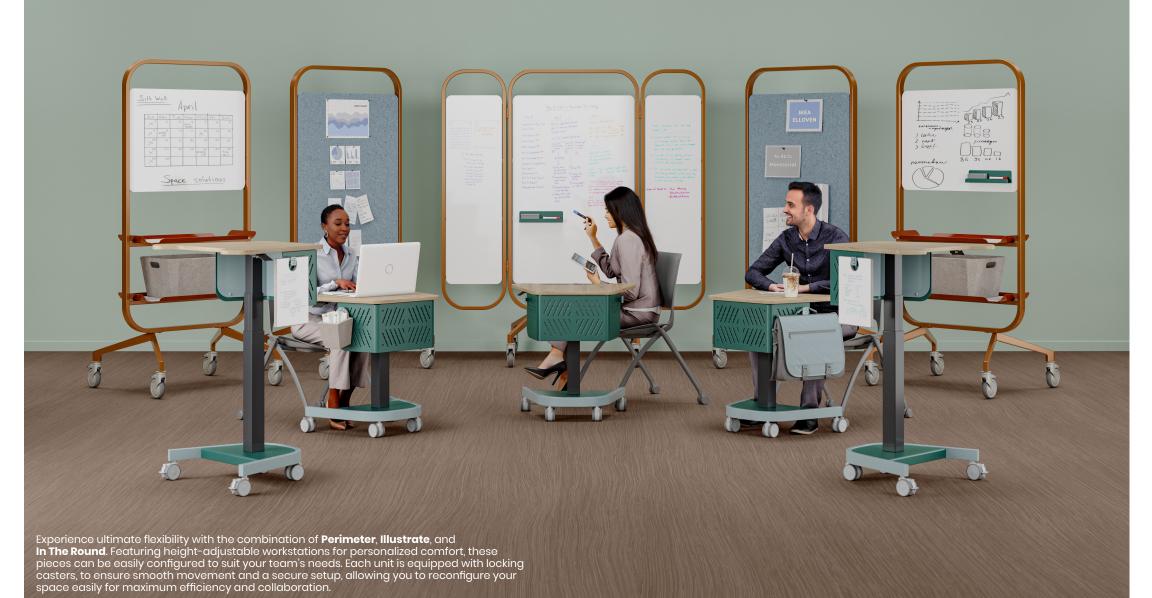

#### **Collection Features**

Perimeter mobile task Walls provide flexible solutions for privacy, space division, and information sharing. Equipped with locking casters, they can serve as message centers, research boards, or wayfinding points. When not in use, Perimeter Walls nest for efficient storage.

**Illustrate** expandable whiteboard features three magnetic whiteboard panels perfect for brainstorming. The panels are compatible with dry-erase markers while the tackable acoustic PET panels offer sound absorption. Capture and save ideas using removable roll-up magnetic sheets which can store on the Provision carts.

In The Round adjustable workstation offer an ergonomic experience with pneumatic height-adjustable workstation designed for mobility. Effortlessly transition from sitting to standing with the squeeze of a lever. Enhance functionality with bag hooks, pencil holders, and whiteboard accessories. The decorative modesty panel is available in three laser-cut patterns, adding both visual interest and privacy - making it an excellent choice for a personal desk or presentation podium.