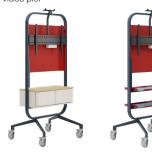

**Illustrate** expandable whiteboard features three magnetic whiteboard panels perfect for brainstorming. The panels are compatible with dry-erase markers while the tackable acoustic PET panels offer sound absorption. Capture and save ideas using removable roll-up magnetic sheets which can store on the Provision carts.

**Illustrate** expandable whiteboard adds the ability to enhance your space with expandable vertical work surfaces while also providing privacy and style. With the addition of decorative, tackable acoustic PET panels and three laser cut patterns to choose from, you can make Illustrate your own.