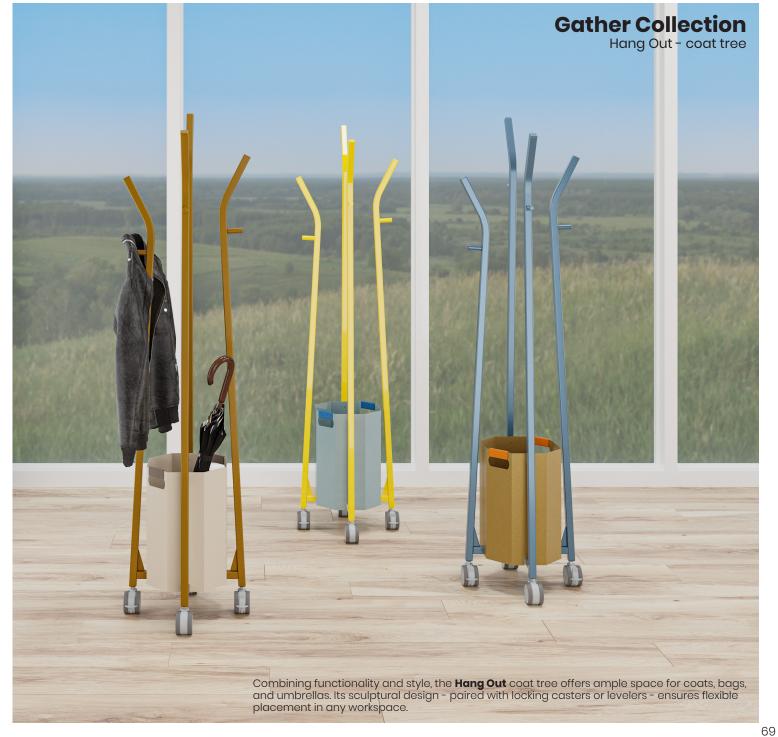

**Hang Out** coat rack Combines functionality and style. The Hang Out Coat Rack offers ample space for coats, bags, and umbrellas. Its sculptural design, paired with locking casters, ensures flexible placement in any workspace.