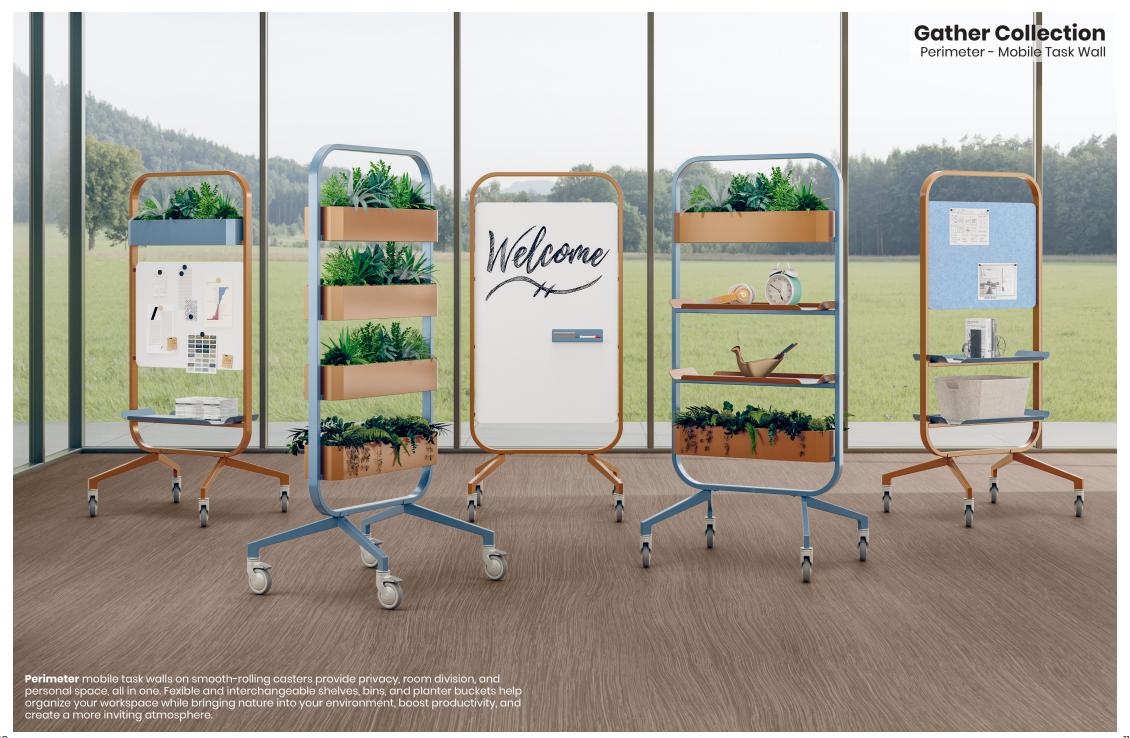

#### **Collection Features**

Perimeter mobile task Walls provide flexible solutions for privacy, space division, and information sharing. Equipped with locking casters, they can serve as message centers, research boards, or wayfinding points. When not in use, Perimeter Walls nest for efficient storage.

**Atmosphere** botanical stands allow you to bring nature inside. The stands are available in three heights. Choose from vibrant naturally preserved live plants to infuse your space with biophilic charm. These preserved plants are entirely maintenance-free, requiring no watering or sunlight to stay green and fresh. Designed for flexibility, the stands seamlessly transform into stylish storage solutions. Use them as decorative steel buckets to organize files or store office supplies. Want to add a personal touch? Place your own potted plants or flower arrangements in them. Just remember to add a water tray for any live greenery. Whether adding a pop of nature to a conference room, reception area, or personal workspace, Atmosphere Botanical Stands bring both beauty and functionality to your office. Breathe life into your surroundings with a splash of greenery that never fades!

oattern In any configuration, Perimeter can nest when fully loaded.

Pagoda laser pattern Tread laser pattern

Racetrack laser pattern

Unlock limitless potential with **Perimeter's** customizable features—magnetic whiteboards, removable roll-up boards, acoustic PET tack boards, storage bins, planter buckets, and sleek shelves. This system is designed to evolve with you, offering endless possibilities to create a workspace that's as dynamic and inspiring as your team. Every detail works in harmony to fuel creativity, boost productivity, and elevate your environment to new heights.