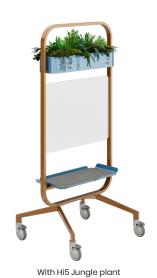

**Atmosphere** botanical stands allow you to bring nature inside. The stands are available in three heights. Choose from vibrant naturally preserved live plants to infuse your space with biophilic charm. These preserved plants are entirely maintenance-free, requiring no watering or sunlight to stay green and fresh. Designed for flexibility, the stands seamlessly transform into stylish storage solutions. Use them as decorative steel buckets to organize files or store office supplies. Want to add a personal touch? Place your own potted plants or flower arrangements in them. Just remember to add a water tray for any live greenery. Whether adding a pop of nature to a conference room, reception area, or personal workspace, Atmosphere Botanical Stands bring both beauty and functionality to your office. Breathe life into your surroundings with a splash of greenery that never fades!

Perimeter - mobile task walls

Long bucket Shelf Shelf Long bucket

Long buckets with Hi5 Jungle plants

Long bucket Long Bucket Long Bucket Long bucket

Long buckets with Hi5 Jungle plants

18

Front side Magnetic Whiteboard

**Atmosphere** offers two exquisite plant varieties, Moss and Jungle - both naturally preserved for long-lasting beauty. These real plants require no maintenance, bringing the lush charm of nature into your space without the hassle. Whether you're looking to create a serene privacy screen between desks or surround yourself with vibrant greenery, Atmosphere's preserved plants elevate your workspace with the beauty of nature - without the upkeep. Want to add a personal touch? Place your own potted plants or flower arrangements in them - just remember to add a water tray for any live greenery.