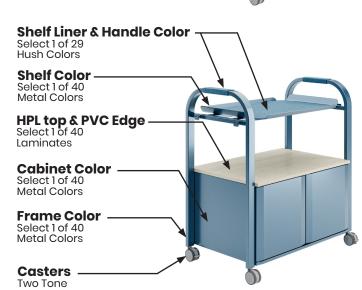

**Provision** service & storage cart is designed for flexibility. It offers storage for whiteboard sheets, markers, and office essentials. Thoughtfully designed with soft Hush fabric details on the handle and shelves, it adds a comfortable, tactile touch. It can also serve as a coffee station. snack cart, printer stand, or hospitality cart.