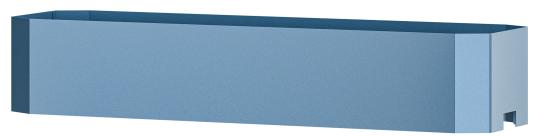

#### **Collection Features**

Perimeter mobile task Walls provide flexible solutions for privacy, space division, and information sharing. Equipped with locking casters, they can serve as message centers, research boards, or wayfinding points. When not in use, Perimeter Walls nest for efficient storage.

oattern In any configuration, Perimeter can nest when fully loaded.

Pagoda laser pattern Tread laser pattern

Racetrack laser pattern

Unlock limitless potential with **Perimeter's** customizable features—magnetic whiteboards, removable roll-up boards, acoustic PET tack boards, storage bins, planter buckets, and sleek shelves. This system is designed to evolve with you, offering endless possibilities to create a workspace that's as dynamic and inspiring as your team. Every detail works in harmony to fuel creativity, boost productivity, and elevate your environment to new heights.

Perimeter - mobile task walls

Long bucket Shelf Shelf Long bucket

Long buckets with Hi5 Jungle plants

Long bucket Long Bucket Long Bucket Long bucket

Long buckets with Hi5 Jungle plants

18

Front side Magnetic Whiteboard