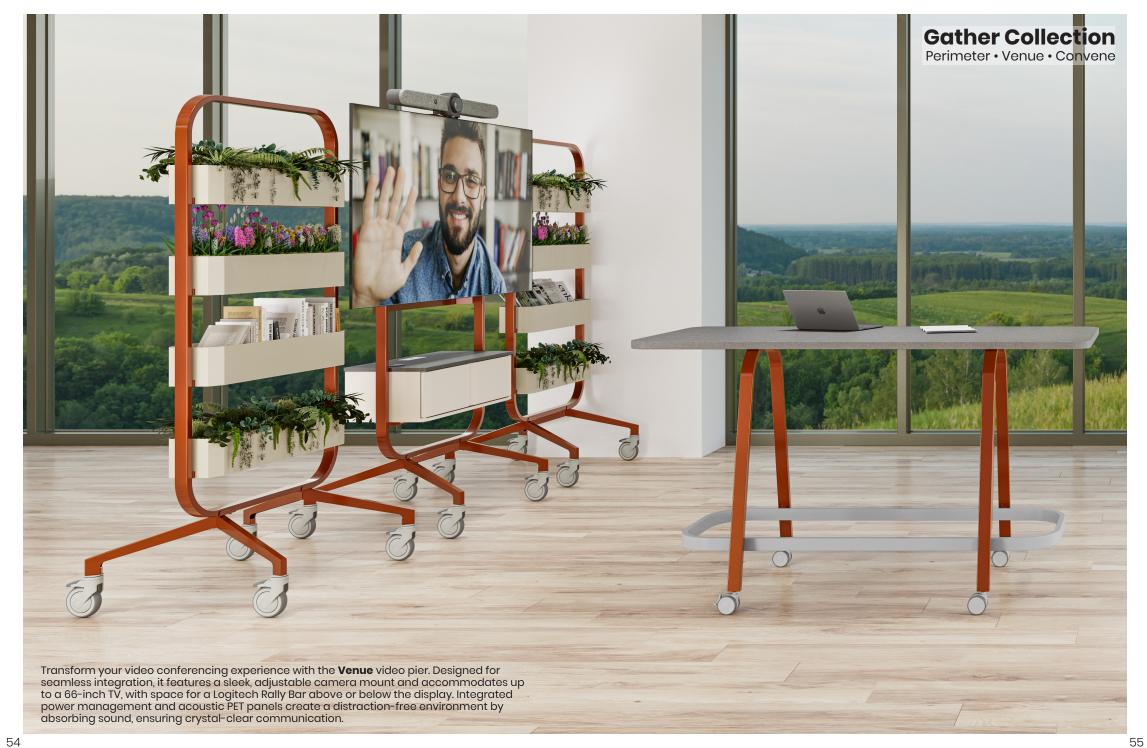

**Venue** video pier support seamless video conferencing. Featuring a sleek adjustable camera mount and space for up to a 66" TV, it accommodates a Logitech Rally Bar above or below the display. Integrated power management and acoustic PET panels ensure a distraction-free environment by absorbing sound.

#### **Metal Basket Color**

Select 1 of 40 Metal Colors Select 1 of 3 Laser Patterns

Laser Cut Pattern

Laser Cut Pattern

Venue - video pier

Camera Mount
Camera Not Included

The **Venue** video pier includes a versatile, adjustable camera mount designed to accommodate a range of AV devices, including the Logitech Rally Bar - known for its larger size and weight. The mount can be easily adjusted to suit different meeting formats. Position it above the TV for standing presentations or below the TV for seated discussions to ensure ideal camera angles and clear visibility.

Camera Mount
Up position

Camera Mount
Down position

The **Venue** video pier features customizable finishes—select from various metal colors for the frame, planter buckets, shelves, and cabinet, as well as Hush fabric liner and PET back cover colors. It's more than just functional; it's a sophisticated, high-end solution for your modern workspace.

The **Venue Pier** includes a versatile, adjustable camera mount designed to accommodate a range of AV devices, to suit different meeting formats — position it above the TV for standing presentations or below the TV for seated discussions to ensure ideal camera angles and clear visibility. For added stability, the mount is equipped with a durable tightening lever that securely locks your AV equipment in place, minimizing movement and vibrations during use. This thoughtful design ensures a professional and uninterrupted video conferencing experience.