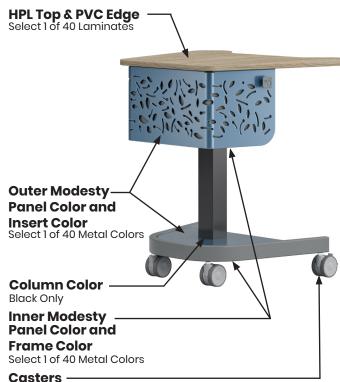

In The Round adjustable workstation offer an ergonomic experience with pneumatic height-adjustable workstation designed for mobility. Effortlessly transition from sitting to standing with the squeeze of a lever. Enhance functionality with bag hooks, pencil holders, and whiteboard accessories. The decorative modesty panel is available in three laser-cut patterns, adding both visual interest and privacy - making it an excellent choice for a personal desk or presentation podium.