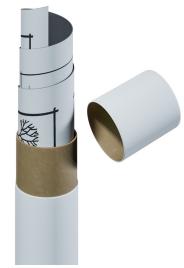

Illustrate - expandable whiteboard

No laser pattern

Tread laser pattern

Pagoda laser pattern

Racetrack laser pattern

The inside of Illustrate is whiteboard

The outside of Illustrate is PET Shown with doors closed

**Illustrate** expandable whiteboard adds the ability to enhance your space with expandable vertical work surfaces while also providing privacy and style. With the addition of decorative, tackable acoustic PET panels and three laser cut patterns to choose from, you can make Illustrate your own.