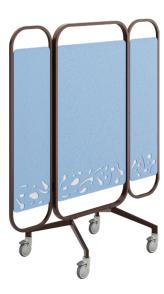

#### **Collection Features**

Perimeter mobile task Walls provide flexible solutions for privacy, space division, and information sharing. Equipped with locking casters, they can serve as message centers, research boards, or wayfinding points. When not in use, Perimeter Walls nest for efficient storage.

oattern In any configuration, Perimeter can nest when fully loaded.

Pagoda laser pattern Tread laser pattern

Racetrack laser pattern

Unlock limitless potential with **Perimeter's** customizable features—magnetic whiteboards, removable roll-up boards, acoustic PET tack boards, storage bins, planter buckets, and sleek shelves. This system is designed to evolve with you, offering endless possibilities to create a workspace that's as dynamic and inspiring as your team. Every detail works in harmony to fuel creativity, boost productivity, and elevate your environment to new heights.