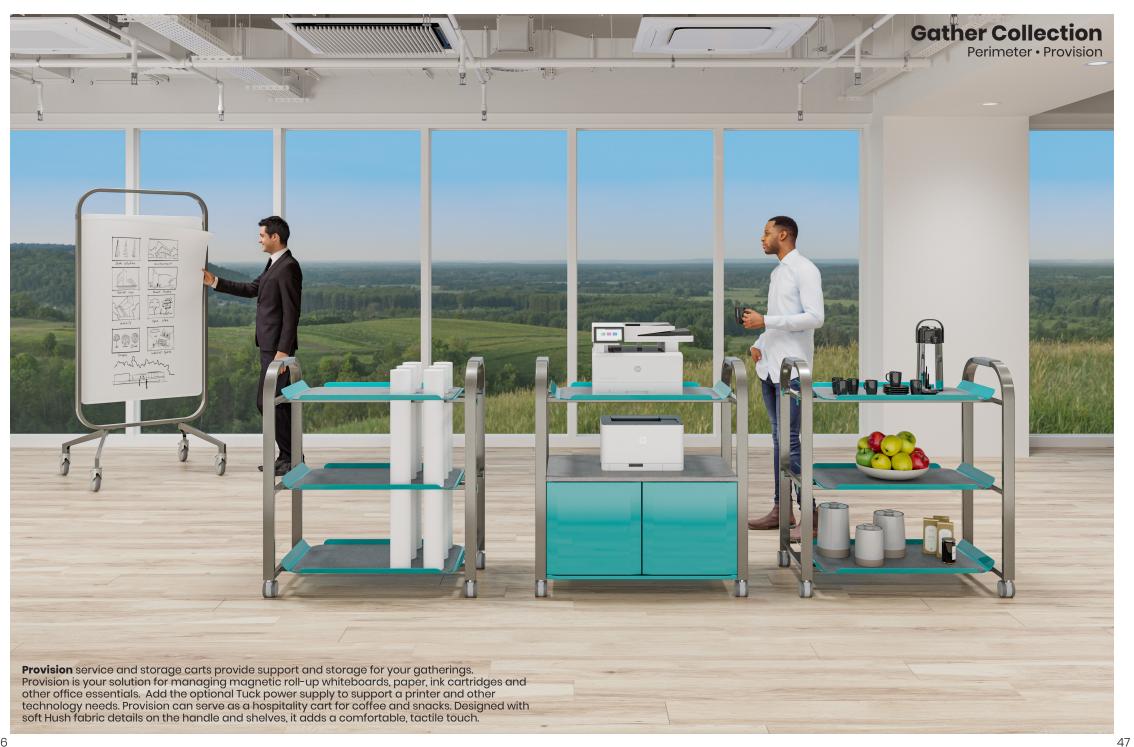

**Provision** service & storage cart is designed for flexibility. It offers storage for whiteboard sheets, markers, and office essentials. Thoughtfully designed with soft Hush fabric details on the handle and shelves, it adds a comfortable, tactile touch. It can also serve as a coffee station. snack cart, printer stand, or hospitality cart.