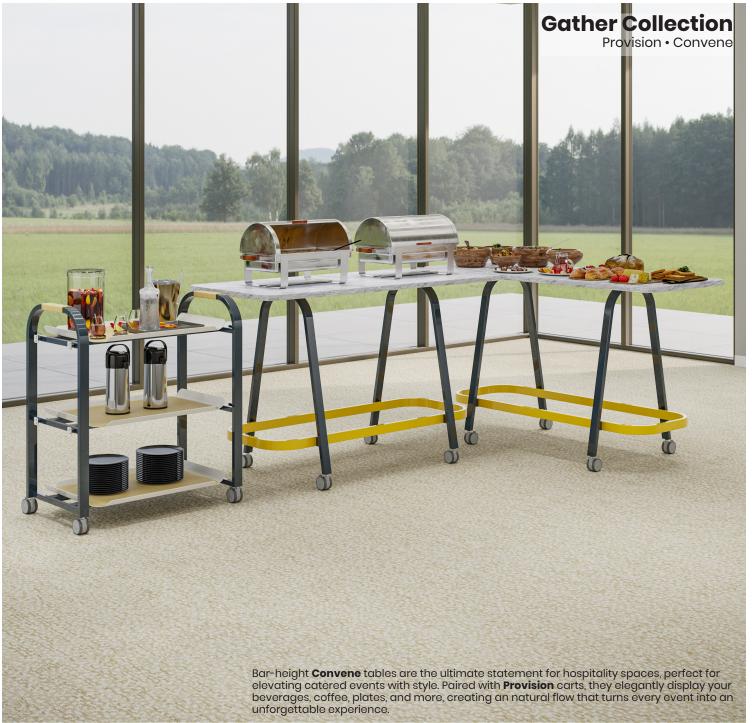

**Provision** service & storage cart is designed for flexibility. It offers storage for whiteboard sheets, markers, and office essentials. Thoughtfully designed with soft Hush fabric details on the handle and shelves, it adds a comfortable, tactile touch. It can also serve as a coffee station. snack cart, printer stand, or hospitality cart.

**Convene** meeting and task tables are designed to bring people together for meetings or gatherings. Convene Tables are available in both seated and bar heights, featuring a convenient footrail for added comfort. Integrated power and wire management, along with ganging solutions keep devices connected and clutter-free, making them ideal for meetings and collaborative sessions.