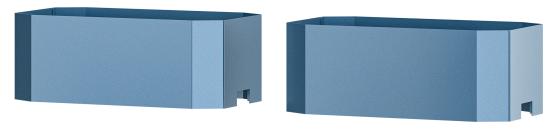

#### **Collection Features**

Perimeter mobile task Walls provide flexible solutions for privacy, space division, and information sharing. Equipped with locking casters, they can serve as message centers, research boards, or wayfinding points. When not in use, Perimeter Walls nest for efficient storage.

oattern In any configuration, Perimeter can nest when fully loaded.

Pagoda laser pattern Tread laser pattern

Racetrack laser pattern

Unlock limitless potential with **Perimeter's** customizable features—magnetic whiteboards, removable roll-up boards, acoustic PET tack boards, storage bins, planter buckets, and sleek shelves. This system is designed to evolve with you, offering endless possibilities to create a workspace that's as dynamic and inspiring as your team. Every detail works in harmony to fuel creativity, boost productivity, and elevate your environment to new heights.