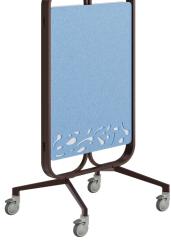

#### **Collection Features**

Perimeter mobile task Walls provide flexible solutions for privacy, space division, and information sharing. Equipped with locking casters, they can serve as message centers, research boards, or wayfinding points. When not in use, Perimeter Walls nest for efficient storage.

oattern In any configuration, Perimeter can nest when fully loaded.

Pagoda laser pattern Tread laser pattern

Racetrack laser pattern

Unlock limitless potential with **Perimeter's** customizable features—magnetic whiteboards, removable roll-up boards, acoustic PET tack boards, storage bins, planter buckets, and sleek shelves. This system is designed to evolve with you, offering endless possibilities to create a workspace that's as dynamic and inspiring as your team. Every detail works in harmony to fuel creativity, boost productivity, and elevate your environment to new heights.