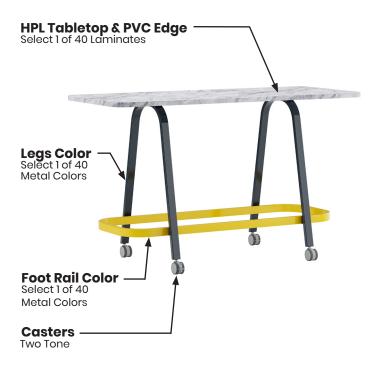

**Convene** meeting and task tables are designed to bring people together for meetings or gatherings. Convene Tables are available in both seated and bar heights, featuring a convenient footrail for added comfort. Integrated power and wire management, along with ganging solutions keep devices connected and clutter-free, making them ideal for meetings and collaborative sessions.