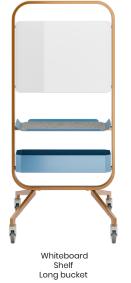

#### **Collection Features**

Perimeter mobile task Walls provide flexible solutions for privacy, space division, and information sharing. Equipped with locking casters, they can serve as message centers, research boards, or wayfinding points. When not in use, Perimeter Walls nest for efficient storage.

oattern In any configuration, Perimeter can nest when fully loaded.

Pagoda laser pattern Tread laser pattern

Racetrack laser pattern

Unlock limitless potential with **Perimeter's** customizable features—magnetic whiteboards, removable roll-up boards, acoustic PET tack boards, storage bins, planter buckets, and sleek shelves. This system is designed to evolve with you, offering endless possibilities to create a workspace that's as dynamic and inspiring as your team. Every detail works in harmony to fuel creativity, boost productivity, and elevate your environment to new heights.