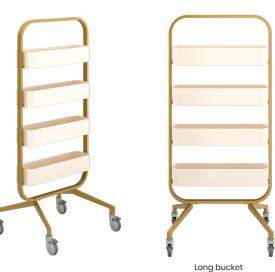

Venue

Atmosphere botanical stands

13

Perimeter • Illustrate • In The Round

Perimeter - mobile task wall

15

Shelf Long bucket

Perimeter - mobile task walls

Perimeter - mobile task walls

Long bucket Shelf Shelf Long bucket

Long buckets with Hi5 Jungle plants

Long bucket Long Bucket Long Bucket Long bucket

Long buckets with Hi5 Jungle plants

18

Front side Magnetic Whiteboard