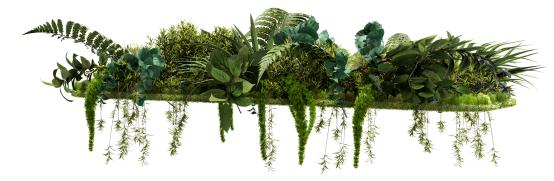

**Atmosphere** offers two exquisite plant varieties, Moss and Jungle - both naturally preserved for long-lasting beauty. These real plants require no maintenance, bringing the lush charm of nature into your space without the hassle. Whether you're looking to create a serene privacy screen between desks or surround yourself with vibrant greenery, Atmosphere's preserved plants elevate your workspace with the beauty of nature - without the upkeep. Want to add a personal touch? Place your own potted plants or flower arrangements in them - just remember to add a water tray for any live greenery.

Typical Jungle Plants are standard with a variety of: Algerian Ivy • Asparagus Fern • Brocade Moss • Cider Gum Foxtail Millet • Lady Fern • Leather Leaf Fern • Vegetable Lamb.

#### Hi5 Moss plant

Typical Moss Plants are standard with a variety of: Brocade Moss • Chinese Cymbidium • Cider Gum • Green Trick Dianthus • Himalayan Ivy • Leather Leaf Fern • Lemon Scented Gum.

**Hi5 only uses real plants**, which are preserved with a natural process that uses glycerine and food coloring. As a result, the plants become stable and require no additional care. The special preservation method is based on water, food coloring, and glycerine (or salt), and therefore poses no health risks. No care is necessary. On the contrary, the preserved plants should never be watered under any circumstances. They also require no light, and because of their antistatic properties, they do not collect dust. In short: 100% nature, 0% care.