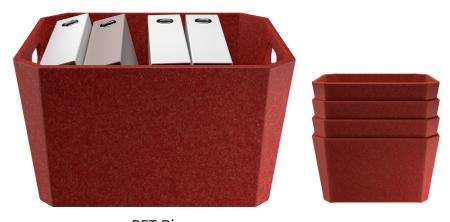

PET Bin

Mix and match **Gather** accessories throughout the entire collection when extra storage and functionality is required.

Accessories - Hi5 plants

Half Planter Buckets

Long Planter Bucket

Hi5 Jungle plant
Typical Jungle Plants are standard with