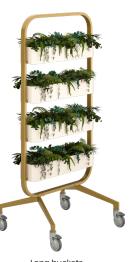

**Atmosphere** botanical stands allow you to bring nature inside. The stands are available in three heights. Choose from vibrant naturally preserved live plants to infuse your space with biophilic charm. These preserved plants are entirely maintenance-free, requiring no watering or sunlight to stay green and fresh. Designed for flexibility, the stands seamlessly transform into stylish storage solutions. Use them as decorative steel buckets to organize files or store office supplies. Want to add a personal touch? Place your own potted plants or flower arrangements in them. Just remember to add a water tray for any live greenery. Whether adding a pop of nature to a conference room, reception area, or personal workspace, Atmosphere Botanical Stands bring both beauty and functionality to your office. Breathe life into your surroundings with a splash of greenery that never fades!

Perimeter - mobile task walls

Long bucket Shelf Shelf Long bucket

Long buckets with Hi5 Jungle plants

Long bucket Long Bucket Long Bucket Long bucket

Long buckets with Hi5 Jungle plants

18

Front side Magnetic Whiteboard

**Atmosphere** offers two exquisite plant varieties, Moss and Jungle - both naturally preserved for long-lasting beauty. These real plants require no maintenance, bringing the lush charm of nature into your space without the hassle. Whether you're looking to create a serene privacy screen between desks or surround yourself with vibrant greenery, Atmosphere's preserved plants elevate your workspace with the beauty of nature - without the upkeep. Want to add a personal touch? Place your own potted plants or flower arrangements in them - just remember to add a water tray for any live greenery.

PET Bin

Mix and match **Gather** accessories throughout the entire collection when extra storage and functionality is required.

Accessories - Hi5 plants

Half Planter Buckets

Long Planter Bucket

Hi5 Jungle plant
Typical Jungle Plants are standard with