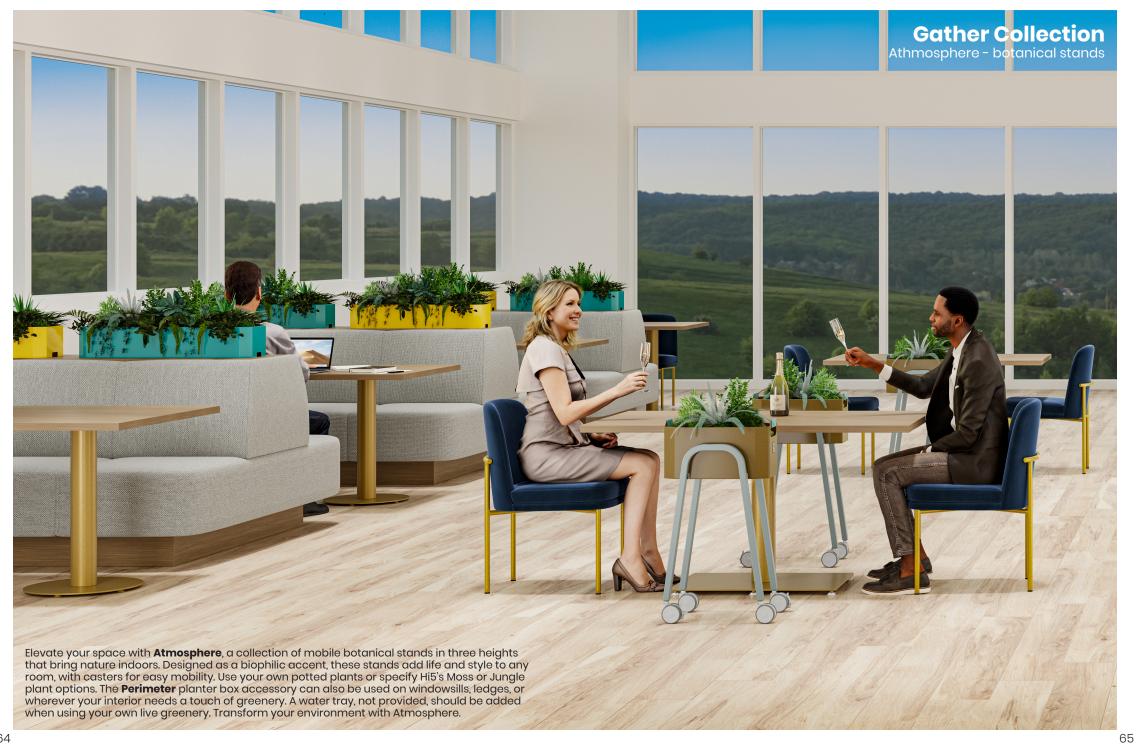

**Atmosphere** botanical stands allow you to bring nature inside. The stands are available in three heights. Choose from vibrant naturally preserved live plants to infuse your space with biophilic charm. These preserved plants are entirely maintenance-free, requiring no watering or sunlight to stay green and fresh. Designed for flexibility, the stands seamlessly transform into stylish storage solutions. Use them as decorative steel buckets to organize files or store office supplies. Want to add a personal touch? Place your own potted plants or flower arrangements in them. Just remember to add a water tray for any live greenery. Whether adding a pop of nature to a conference room, reception area, or personal workspace, Atmosphere Botanical Stands bring both beauty and functionality to your office. Breathe life into your surroundings with a splash of greenery that never fades!

**Atmosphere** offers two exquisite plant varieties, Moss and Jungle - both naturally preserved for long-lasting beauty. These real plants require no maintenance, bringing the lush charm of nature into your space without the hassle. Whether you're looking to create a serene privacy screen between desks or surround yourself with vibrant greenery, Atmosphere's preserved plants elevate your workspace with the beauty of nature - without the upkeep. Want to add a personal touch? Place your own potted plants or flower arrangements in them - just remember to add a water tray for any live greenery.