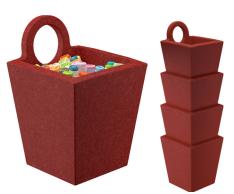

PET Bin

Mix and match **Gather** accessories throughout the entire collection when extra storage and functionality is required.

Accessories - Hi5 plants

Half Planter Buckets

Long Planter Bucket

Hi5 Jungle plant
Typical Jungle Plants are standard with