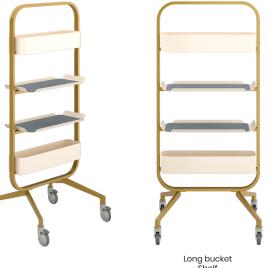

Venue

Atmosphere botanical stands

13

Perimeter • Illustrate • In The Round

Perimeter - mobile task wall

15

Shelf Long bucket

Perimeter - mobile task walls

Perimeter - mobile task walls

Long bucket Shelf Shelf Long bucket

Long buckets with Hi5 Jungle plants

Long bucket Long Bucket Long Bucket Long bucket

Long buckets with Hi5 Jungle plants

18

Front side Magnetic Whiteboard