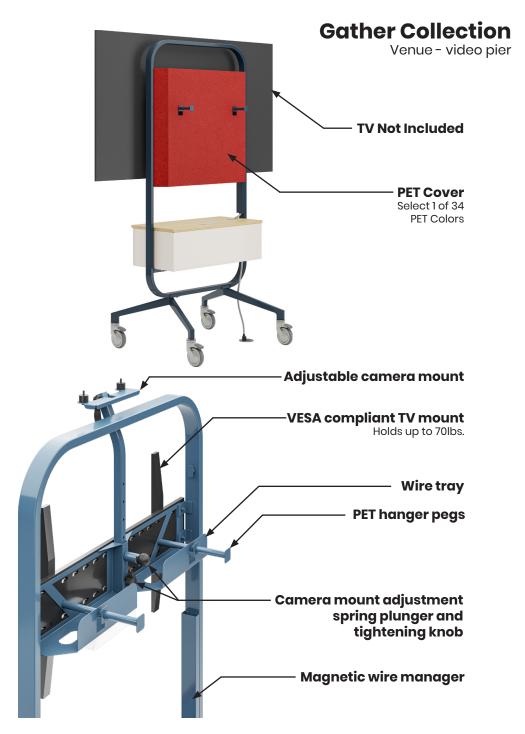

**Venue** video pier support seamless video conferencing. Featuring a sleek adjustable camera mount and space for up to a 66" TV, it accommodates a Logitech Rally Bar above or below the display. Integrated power management and acoustic PET panels ensure a distraction-free environment by absorbing sound.

#### **Metal Basket Color**

Select 1 of 40 Metal Colors Select 1 of 3 Laser Patterns

Laser Cut Pattern

Laser Cut Pattern

Venue - video pier

Camera Mount
Camera Not Included

The **Venue** video pier includes a versatile, adjustable camera mount designed to accommodate a range of AV devices, including the Logitech Rally Bar - known for its larger size and weight. The mount can be easily adjusted to suit different meeting formats. Position it above the TV for standing presentations or below the TV for seated discussions to ensure ideal camera angles and clear visibility.

Camera Mount
Up position

Camera Mount
Down position

The **Venue** video pier features customizable finishes—select from various metal colors for the frame, planter buckets, shelves, and cabinet, as well as Hush fabric liner and PET back cover colors. It's more than just functional; it's a sophisticated, high-end solution for your modern workspace.

The **Venue Pier** includes a versatile, adjustable camera mount designed to accommodate a range of AV devices, to suit different meeting formats — position it above the TV for standing presentations or below the TV for seated discussions to ensure ideal camera angles and clear visibility. For added stability, the mount is equipped with a durable tightening lever that securely locks your AV equipment in place, minimizing movement and vibrations during use. This thoughtful design ensures a professional and uninterrupted video conferencing experience.