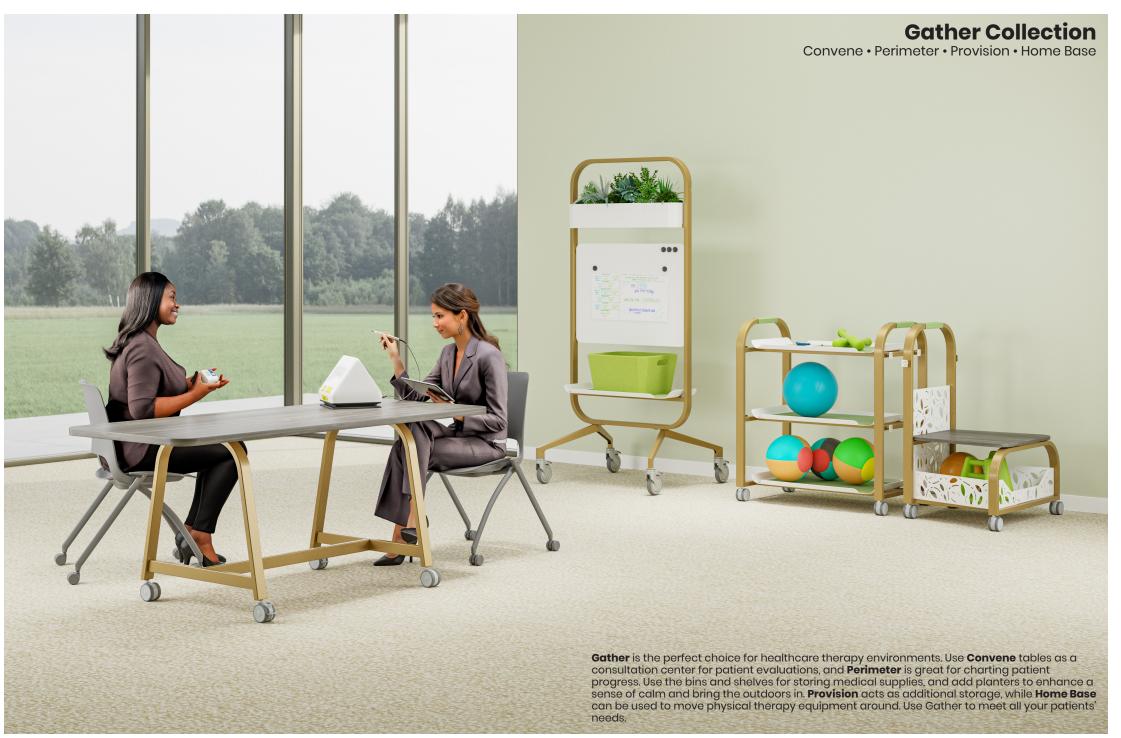

#### **Collection Features**

Perimeter mobile task Walls provide flexible solutions for privacy, space division, and information sharing. Equipped with locking casters, they can serve as message centers, research boards, or wayfinding points. When not in use, Perimeter Walls nest for efficient storage.

**Provision** service & storage cart is designed for flexibility. It offers storage for whiteboard sheets, markers, and office essentials. Thoughtfully designed with soft Hush fabric details on the handle and shelves, it adds a comfortable, tactile touch. It can also serve as a coffee station. snack cart, printer stand, or hospitality cart.

Home Base personal caddy offers personal mobility and organization. This personal caddy features a decorative laser-cut basket for bags and belongings, it offers both a 300-lb weight capacity and is ideal for hybrid workers on the move.