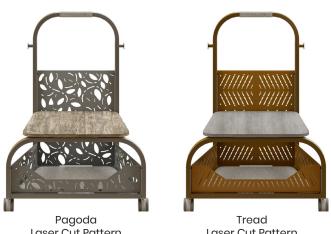

oattern In any configuration, Perimeter can nest when fully loaded.

Pagoda laser pattern Tread laser pattern

Racetrack laser pattern

Unlock limitless potential with **Perimeter's** customizable features—magnetic whiteboards, removable roll-up boards, acoustic PET tack boards, storage bins, planter buckets, and sleek shelves. This system is designed to evolve with you, offering endless possibilities to create a workspace that's as dynamic and inspiring as your team. Every detail works in harmony to fuel creativity, boost productivity, and elevate your environment to new heights.

Illustrate - expandable whiteboard

No laser pattern

Tread laser pattern

Pagoda laser pattern

Racetrack laser pattern

The inside of Illustrate is whiteboard

The outside of Illustrate is PET Shown with doors closed