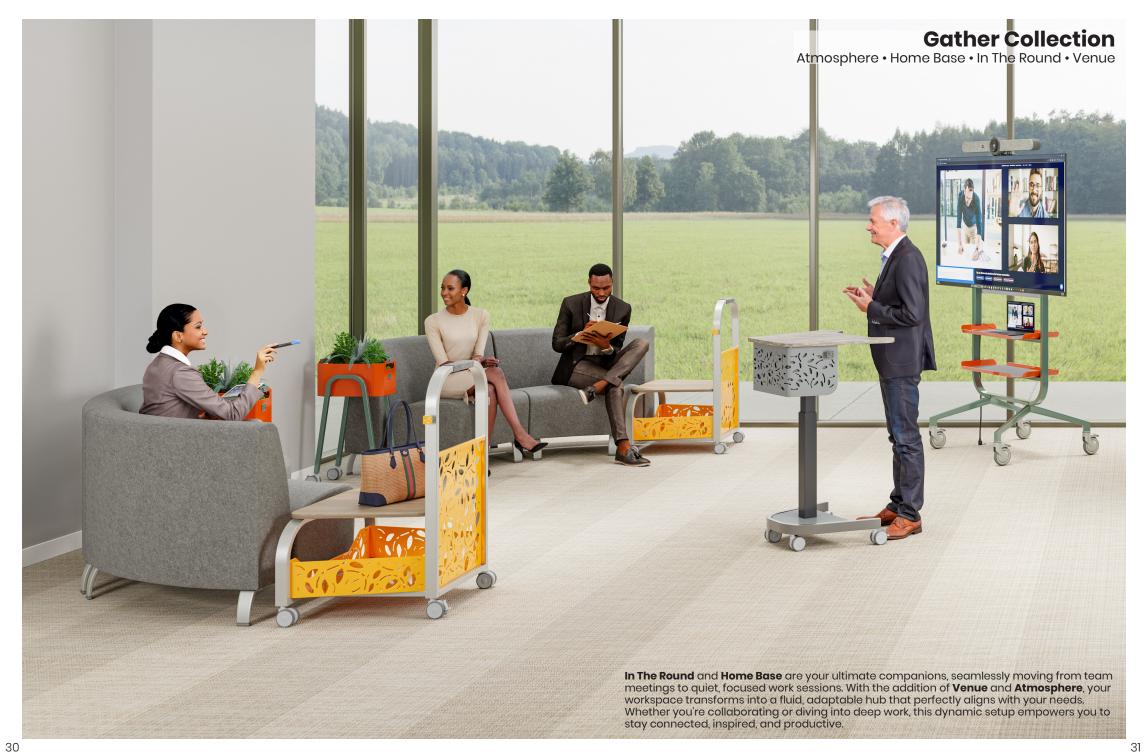

**Venue** video pier support seamless video conferencing. Featuring a sleek adjustable camera mount and space for up to a 66" TV, it accommodates a Logitech Rally Bar above or below the display. Integrated power management and acoustic PET panels ensure a distraction-free environment by absorbing sound.

Home Base personal caddy offers personal mobility and organization. This personal caddy features a decorative laser-cut basket for bags and belongings, it offers both a 300-lb weight capacity and is ideal for hybrid workers on the move.

**Atmosphere** botanical stands allow you to bring nature inside. The stands are available in three heights. Choose from vibrant naturally preserved live plants to infuse your space with biophilic charm. These preserved plants are entirely maintenance-free, requiring no watering or sunlight to stay green and fresh. Designed for flexibility, the stands seamlessly transform into stylish storage solutions. Use them as decorative steel buckets to organize files or store office supplies. Want to add a personal touch? Place your own potted plants or flower arrangements in them. Just remember to add a water tray for any live greenery. Whether adding a pop of nature to a conference room, reception area, or personal workspace, Atmosphere Botanical Stands bring both beauty and functionality to your office. Breathe life into your surroundings with a splash of greenery that never fades!