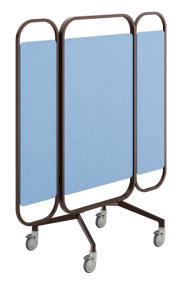

#### **Collection Features**

Perimeter mobile task Walls provide flexible solutions for privacy, space division, and information sharing. Equipped with locking casters, they can serve as message centers, research boards, or wayfinding points. When not in use, Perimeter Walls nest for efficient storage.

oattern In any configuration, Perimeter can nest when fully loaded.

Pagoda laser pattern Tread laser pattern

Racetrack laser pattern

Unlock limitless potential with **Perimeter's** customizable features—magnetic whiteboards, removable roll-up boards, acoustic PET tack boards, storage bins, planter buckets, and sleek shelves. This system is designed to evolve with you, offering endless possibilities to create a workspace that's as dynamic and inspiring as your team. Every detail works in harmony to fuel creativity, boost productivity, and elevate your environment to new heights.