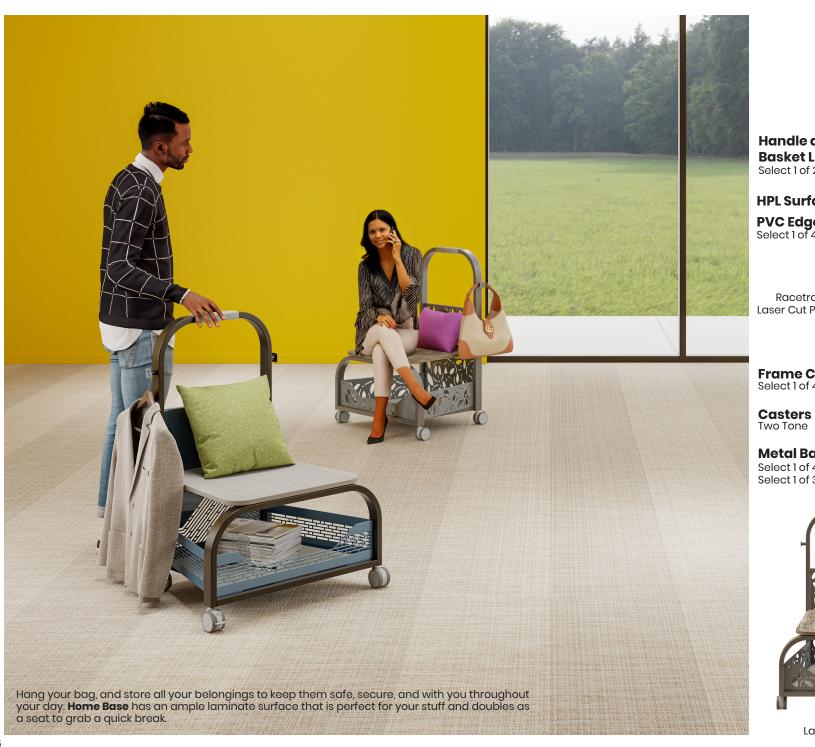

Home Base personal caddy offers personal mobility and organization. This personal caddy features a decorative laser-cut basket for bags and belongings, it offers both a 300-lb weight capacity and is ideal for hybrid workers on the move.