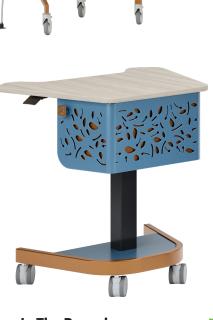

**Provision** service & storage cart is designed for flexibility. It offers storage for whiteboard sheets, markers, and office essentials. Thoughtfully designed with soft Hush fabric details on the handle and shelves, it adds a comfortable, tactile touch. It can also serve as a coffee station. snack cart, printer stand, or hospitality cart.