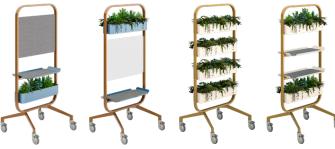

**Atmosphere** botanical stands allow you to bring nature inside. The stands are available in three heights. Choose from vibrant naturally preserved live plants to infuse your space with biophilic charm. These preserved plants are entirely maintenance-free, requiring no watering or sunlight to stay green and fresh. Designed for flexibility, the stands seamlessly transform into stylish storage solutions. Use them as decorative steel buckets to organize files or store office supplies. Want to add a personal touch? Place your own potted plants or flower arrangements in them. Just remember to add a water tray for any live greenery. Whether adding a pop of nature to a conference room, reception area, or personal workspace, Atmosphere Botanical Stands bring both beauty and functionality to your office. Breathe life into your surroundings with a splash of greenery that never fades!

**Atmosphere** offers two exquisite plant varieties, Moss and Jungle - both naturally preserved for long-lasting beauty. These real plants require no maintenance, bringing the lush charm of nature into your space without the hassle. Whether you're looking to create a serene privacy screen between desks or surround yourself with vibrant greenery, Atmosphere's preserved plants elevate your workspace with the beauty of nature - without the upkeep. Want to add a personal touch? Place your own potted plants or flower arrangements in them - just remember to add a water tray for any live greenery.