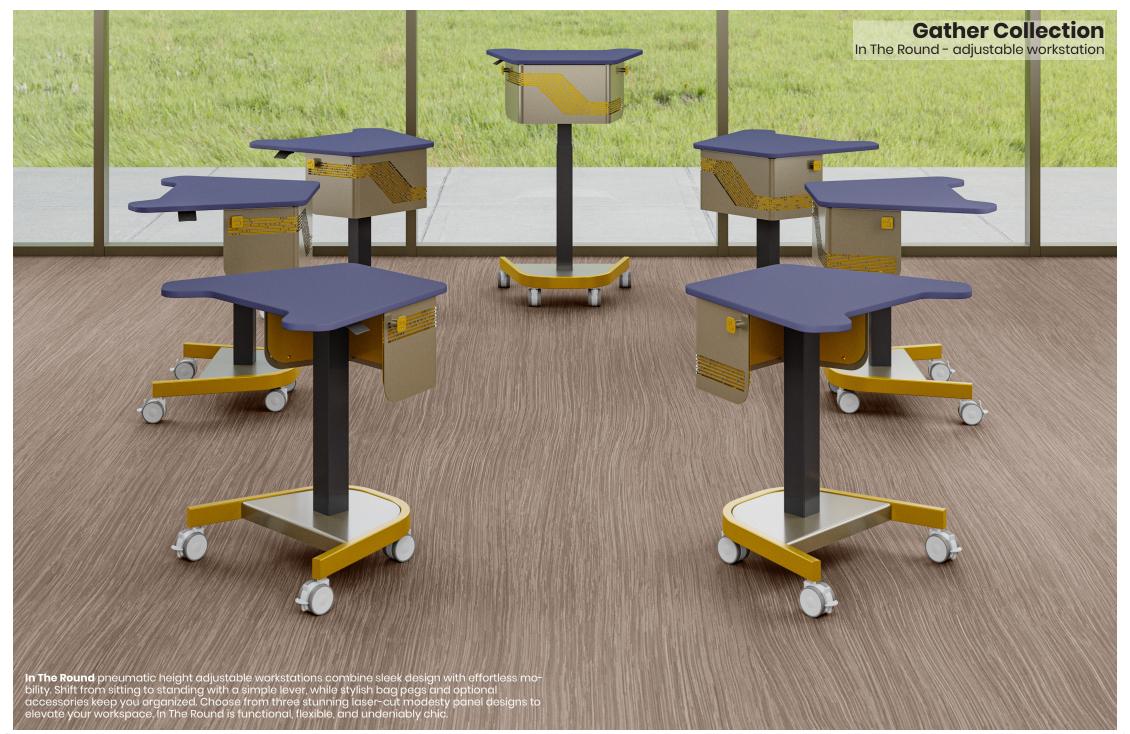

In The Round adjustable workstation offer an ergonomic experience with pneumatic height-adjustable workstation designed for mobility. Effortlessly transition from sitting to standing with the squeeze of a lever. Enhance functionality with bag hooks, pencil holders, and whiteboard accessories. The decorative modesty panel is available in three laser-cut patterns, adding both visual interest and privacy - making it an excellent choice for a personal desk or presentation podium.