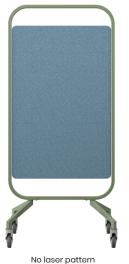

Illustrate - expandable whiteboard

No laser pattern

Tread laser pattern

Pagoda laser pattern

Racetrack laser pattern

The inside of Illustrate is whiteboard

The outside of Illustrate is PET Shown with doors closed

**Illustrate** expandable whiteboard adds the ability to enhance your space with expandable vertical work surfaces while also providing privacy and style. With the addition of decorative, tackable acoustic PET panels and three laser cut patterns to choose from, you can make Illustrate your own.