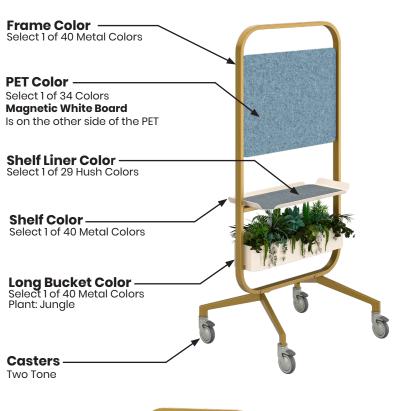

#### **Collection Features**

Perimeter mobile task Walls provide flexible solutions for privacy, space division, and information sharing. Equipped with locking casters, they can serve as message centers, research boards, or wayfinding points. When not in use, Perimeter Walls nest for efficient storage.

oattern In any configuration, Perimeter can nest when fully loaded.

Pagoda laser pattern Tread laser pattern

Racetrack laser pattern

Unlock limitless potential with **Perimeter's** customizable features—magnetic whiteboards, removable roll-up boards, acoustic PET tack boards, storage bins, planter buckets, and sleek shelves. This system is designed to evolve with you, offering endless possibilities to create a workspace that's as dynamic and inspiring as your team. Every detail works in harmony to fuel creativity, boost productivity, and elevate your environment to new heights.

#### **Metal Basket Color**

Select 1 of 40 Metal Colors Select 1 of 3 Laser Patterns

Laser Cut Pattern

Laser Cut Pattern

Venue - video pier

Camera Mount
Camera Not Included

The **Venue** video pier includes a versatile, adjustable camera mount designed to accommodate a range of AV devices, including the Logitech Rally Bar - known for its larger size and weight. The mount can be easily adjusted to suit different meeting formats. Position it above the TV for standing presentations or below the TV for seated discussions to ensure ideal camera angles and clear visibility.