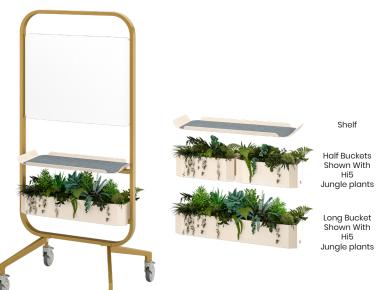

Perimeter - mobile task walls

Long bucket Shelf Shelf Long bucket

Long buckets with Hi5 Jungle plants

Long bucket Long Bucket Long Bucket Long bucket

Long buckets with Hi5 Jungle plants

18

Front side Magnetic Whiteboard

PET Bin

Mix and match **Gather** accessories throughout the entire collection when extra storage and functionality is required.

Accessories - Hi5 plants

Half Planter Buckets

Long Planter Bucket

Hi5 Jungle plant
Typical Jungle Plants are standard with