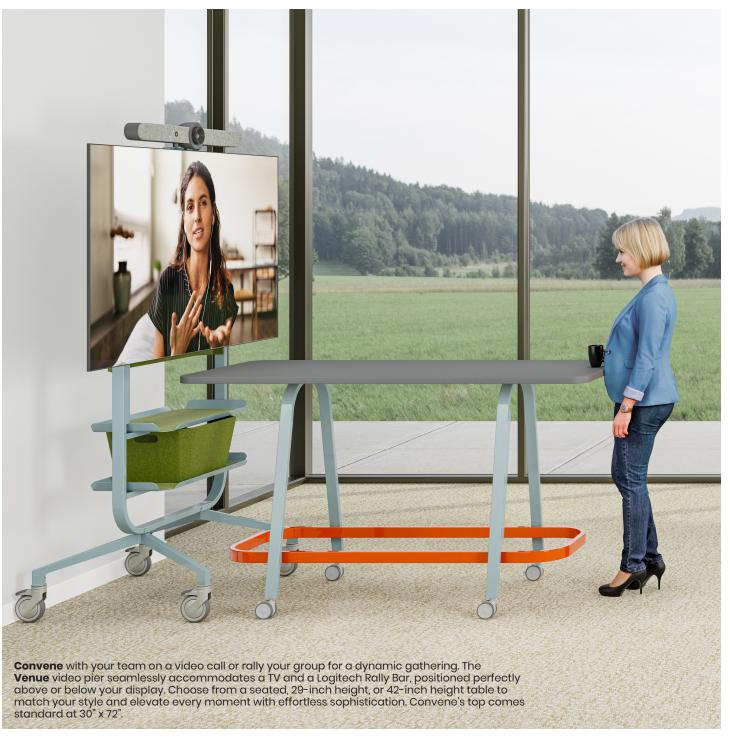

**Venue** video pier support seamless video conferencing. Featuring a sleek adjustable camera mount and space for up to a 66" TV, it accommodates a Logitech Rally Bar above or below the display. Integrated power management and acoustic PET panels ensure a distraction-free environment by absorbing sound.

#### **Metal Basket Color**

Select 1 of 40 Metal Colors Select 1 of 3 Laser Patterns

Laser Cut Pattern

Laser Cut Pattern

Venue - video pier

Camera Mount
Camera Not Included

The **Venue** video pier includes a versatile, adjustable camera mount designed to accommodate a range of AV devices, including the Logitech Rally Bar - known for its larger size and weight. The mount can be easily adjusted to suit different meeting formats. Position it above the TV for standing presentations or below the TV for seated discussions to ensure ideal camera angles and clear visibility.

Camera Mount
Up position

Camera Mount
Down position

The **Venue** video pier features customizable finishes—select from various metal colors for the frame, planter buckets, shelves, and cabinet, as well as Hush fabric liner and PET back cover colors. It's more than just functional; it's a sophisticated, high-end solution for your modern workspace.

The **Venue Pier** includes a versatile, adjustable camera mount designed to accommodate a range of AV devices, to suit different meeting formats — position it above the TV for standing presentations or below the TV for seated discussions to ensure ideal camera angles and clear visibility. For added stability, the mount is equipped with a durable tightening lever that securely locks your AV equipment in place, minimizing movement and vibrations during use. This thoughtful design ensures a professional and uninterrupted video conferencing experience.