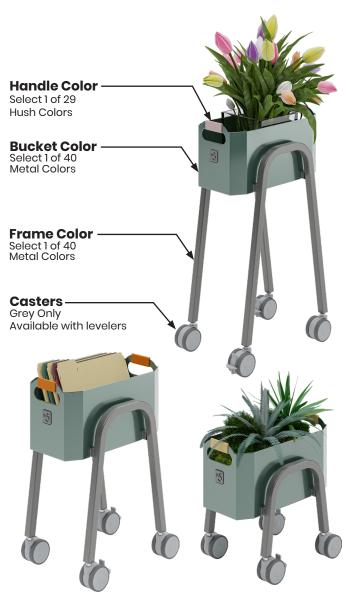

**Atmosphere** botanical stands allow you to bring nature inside. The stands are available in three heights. Choose from vibrant naturally preserved live plants to infuse your space with biophilic charm. These preserved plants are entirely maintenance-free, requiring no watering or sunlight to stay green and fresh. Designed for flexibility, the stands seamlessly transform into stylish storage solutions. Use them as decorative steel buckets to organize files or store office supplies. Want to add a personal touch? Place your own potted plants or flower arrangements in them. Just remember to add a water tray for any live greenery. Whether adding a pop of nature to a conference room, reception area, or personal workspace, Atmosphere Botanical Stands bring both beauty and functionality to your office. Breathe life into your surroundings with a splash of greenery that never fades!

**Atmosphere** offers two exquisite plant varieties, Moss and Jungle - both naturally preserved for long-lasting beauty. These real plants require no maintenance, bringing the lush charm of nature into your space without the hassle. Whether you're looking to create a serene privacy screen between desks or surround yourself with vibrant greenery, Atmosphere's preserved plants elevate your workspace with the beauty of nature - without the upkeep. Want to add a personal touch? Place your own potted plants or flower arrangements in them - just remember to add a water tray for any live greenery.