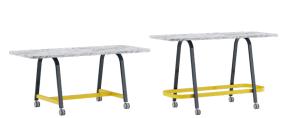

**Convene** meeting and task tables are designed to bring people together for meetings or gatherings. Convene Tables are available in both seated and bar heights, featuring a convenient footrail for added comfort. Integrated power and wire management, along with ganging solutions keep devices connected and clutter-free, making them ideal for meetings and collaborative sessions.