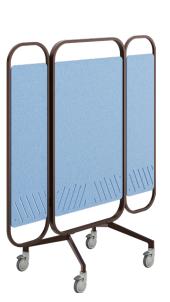

#### **Collection Features**

Perimeter mobile task Walls provide flexible solutions for privacy, space division, and information sharing. Equipped with locking casters, they can serve as message centers, research boards, or wayfinding points. When not in use, Perimeter Walls nest for efficient storage.

oattern In any configuration, Perimeter can nest when fully loaded.

Pagoda laser pattern Tread laser pattern

Racetrack laser pattern

Unlock limitless potential with **Perimeter's** customizable features—magnetic whiteboards, removable roll-up boards, acoustic PET tack boards, storage bins, planter buckets, and sleek shelves. This system is designed to evolve with you, offering endless possibilities to create a workspace that's as dynamic and inspiring as your team. Every detail works in harmony to fuel creativity, boost productivity, and elevate your environment to new heights.