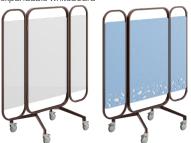

#### **Collection Features**

Perimeter mobile task Walls provide flexible solutions for privacy, space division, and information sharing. Equipped with locking casters, they can serve as message centers, research boards, or wayfinding points. When not in use, Perimeter Walls nest for efficient storage.

Venue

Atmosphere botanical stands

13

Perimeter • Illustrate • In The Round

Perimeter - mobile task wall

15

Shelf Long bucket

Perimeter - mobile task walls

oattern In any configuration, Perimeter can nest when fully loaded.

Pagoda laser pattern Tread laser pattern

Racetrack laser pattern

Unlock limitless potential with **Perimeter's** customizable features—magnetic whiteboards, removable roll-up boards, acoustic PET tack boards, storage bins, planter buckets, and sleek shelves. This system is designed to evolve with you, offering endless possibilities to create a workspace that's as dynamic and inspiring as your team. Every detail works in harmony to fuel creativity, boost productivity, and elevate your environment to new heights.