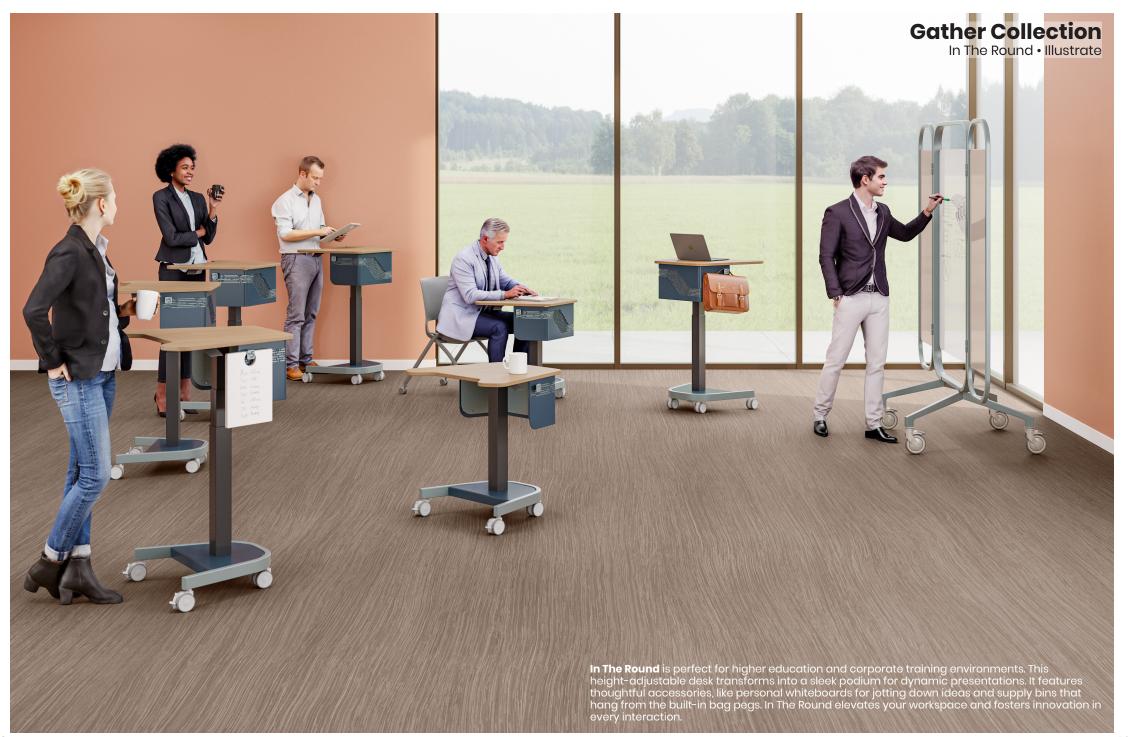

In The Round adjustable workstation offer an ergonomic experience with pneumatic height-adjustable workstation designed for mobility. Effortlessly transition from sitting to standing with the squeeze of a lever. Enhance functionality with bag hooks, pencil holders, and whiteboard accessories. The decorative modesty panel is available in three laser-cut patterns, adding both visual interest and privacy - making it an excellent choice for a personal desk or presentation podium.