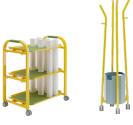

**Provision** service & storage cart is designed for flexibility. It offers storage for whiteboard sheets, markers, and office essentials. Thoughtfully designed with soft Hush fabric details on the handle and shelves, it adds a comfortable, tactile touch. It can also serve as a coffee station. snack cart, printer stand, or hospitality cart.

**Hang Out** coat rack Combines functionality and style. The Hang Out Coat Rack offers ample space for coats, bags, and umbrellas. Its sculptural design, paired with locking casters, ensures flexible placement in any workspace.