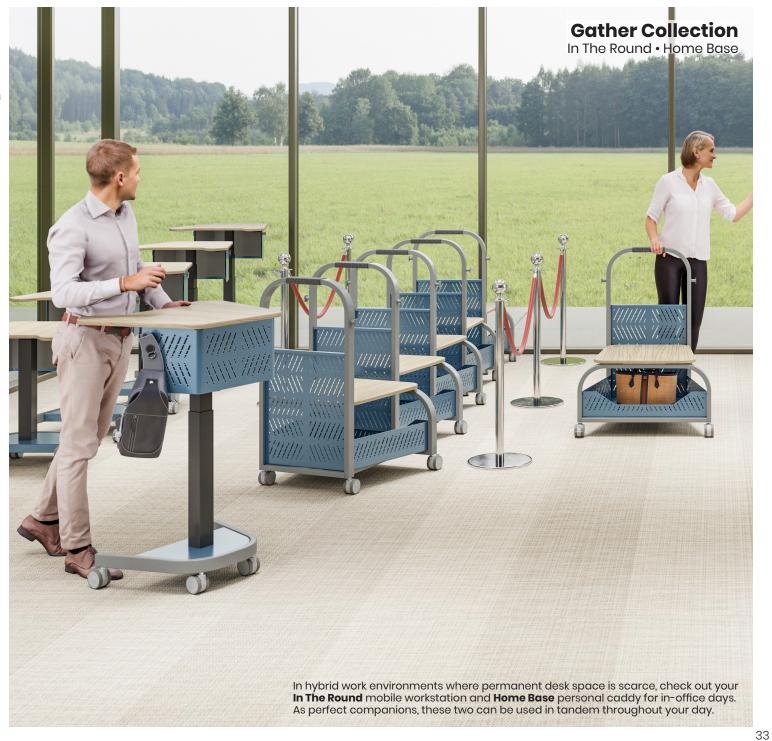

In The Round adjustable workstation offer an ergonomic experience with pneumatic height-adjustable workstation designed for mobility. Effortlessly transition from sitting to standing with the squeeze of a lever. Enhance functionality with bag hooks, pencil holders, and whiteboard accessories. The decorative modesty panel is available in three laser-cut patterns, adding both visual interest and privacy - making it an excellent choice for a personal desk or presentation podium.

Home Base personal caddy offers personal mobility and organization. This personal caddy features a decorative laser-cut basket for bags and belongings, it offers both a 300-lb weight capacity and is ideal for hybrid workers on the move.