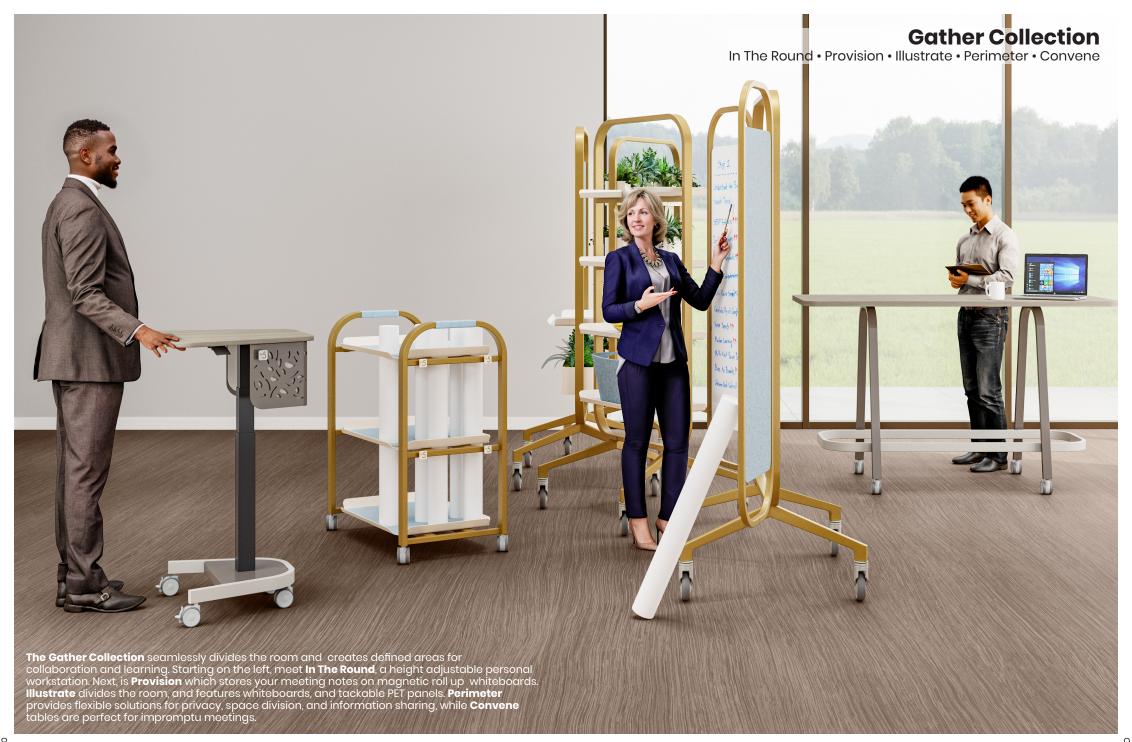

#### **Collection Features**

Perimeter mobile task Walls provide flexible solutions for privacy, space division, and information sharing. Equipped with locking casters, they can serve as message centers, research boards, or wayfinding points. When not in use, Perimeter Walls nest for efficient storage.

**Illustrate** expandable whiteboard features three magnetic whiteboard panels perfect for brainstorming. The panels are compatible with dry-erase markers while the tackable acoustic PET panels offer sound absorption. Capture and save ideas using removable roll-up magnetic sheets which can store on the Provision carts.

**Provision** service & storage cart is designed for flexibility. It offers storage for whiteboard sheets, markers, and office essentials. Thoughtfully designed with soft Hush fabric details on the handle and shelves, it adds a comfortable, tactile touch. It can also serve as a coffee station. snack cart, printer stand, or hospitality cart.

In The Round adjustable workstation offer an ergonomic experience with pneumatic height-adjustable workstation designed for mobility. Effortlessly transition from sitting to standing with the squeeze of a lever. Enhance functionality with bag hooks, pencil holders, and whiteboard accessories. The decorative modesty panel is available in three laser-cut patterns, adding both visual interest and privacy - making it an excellent choice for a personal desk or presentation podium.