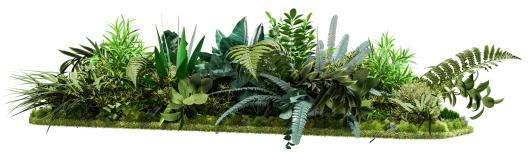

**Atmosphere** offers two exquisite plant varieties, Moss and Jungle - both naturally preserved for long-lasting beauty. These real plants require no maintenance, bringing the lush charm of nature into your space without the hassle. Whether you're looking to create a serene privacy screen between desks or surround yourself with vibrant greenery, Atmosphere's preserved plants elevate your workspace with the beauty of nature - without the upkeep. Want to add a personal touch? Place your own potted plants or flower arrangements in them - just remember to add a water tray for any live greenery.

Typical Jungle Plants are standard with a variety of: Algerian Ivy • Asparagus Fern • Brocade Moss • Cider Gum Foxtail Millet • Lady Fern • Leather Leaf Fern • Vegetable Lamb.

#### Hi5 Moss plant

Typical Moss Plants are standard with a variety of: Brocade Moss • Chinese Cymbidium • Cider Gum • Green Trick Dianthus • Himalayan Ivy • Leather Leaf Fern • Lemon Scented Gum.

**Hi5 only uses real plants**, which are preserved with a natural process that uses glycerine and food coloring. As a result, the plants become stable and require no additional care. The special preservation method is based on water, food coloring, and glycerine (or salt), and therefore poses no health risks. No care is necessary. On the contrary, the preserved plants should never be watered under any circumstances. They also require no light, and because of their antistatic properties, they do not collect dust. In short: 100% nature, 0% care.