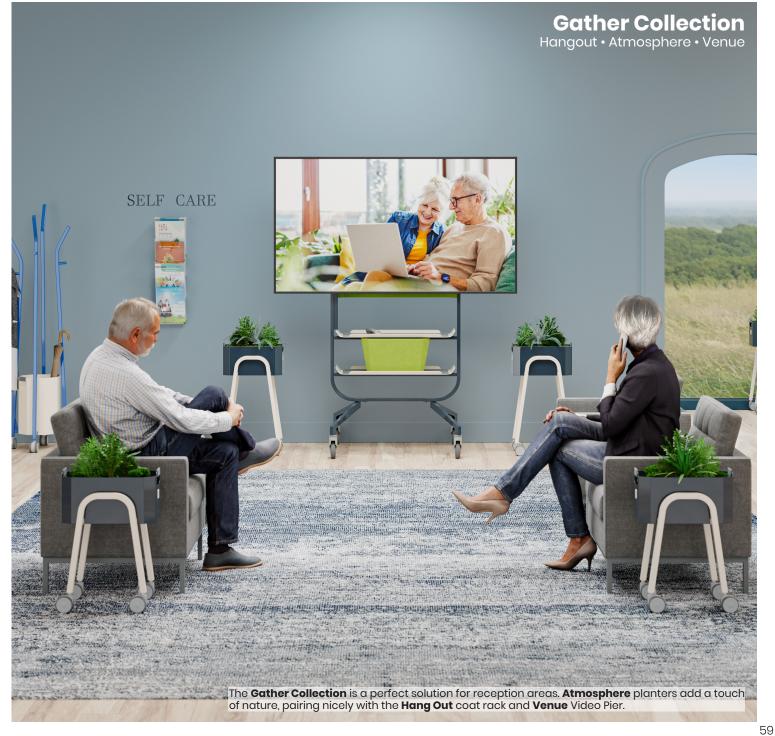

**Hang Out** coat rack Combines functionality and style. The Hang Out Coat Rack offers ample space for coats, bags, and umbrellas. Its sculptural design, paired with locking casters, ensures flexible placement in any workspace.

**Venue** video pier support seamless video conferencing. Featuring a sleek adjustable camera mount and space for up to a 66" TV, it accommodates a Logitech Rally Bar above or below the display. Integrated power management and acoustic PET panels ensure a distraction-free environment by absorbing sound.

**Atmosphere** botanical stands allow you to bring nature inside. The stands are available in three heights. Choose from vibrant naturally preserved live plants to infuse your space with biophilic charm. These preserved plants are entirely maintenance-free, requiring no watering or sunlight to stay green and fresh. Designed for flexibility, the stands seamlessly transform into stylish storage solutions. Use them as decorative steel buckets to organize files or store office supplies. Want to add a personal touch? Place your own potted plants or flower arrangements in them. Just remember to add a water tray for any live greenery. Whether adding a pop of nature to a conference room, reception area, or personal workspace, Atmosphere Botanical Stands bring both beauty and functionality to your office. Breathe life into your surroundings with a splash of greenery that never fades!