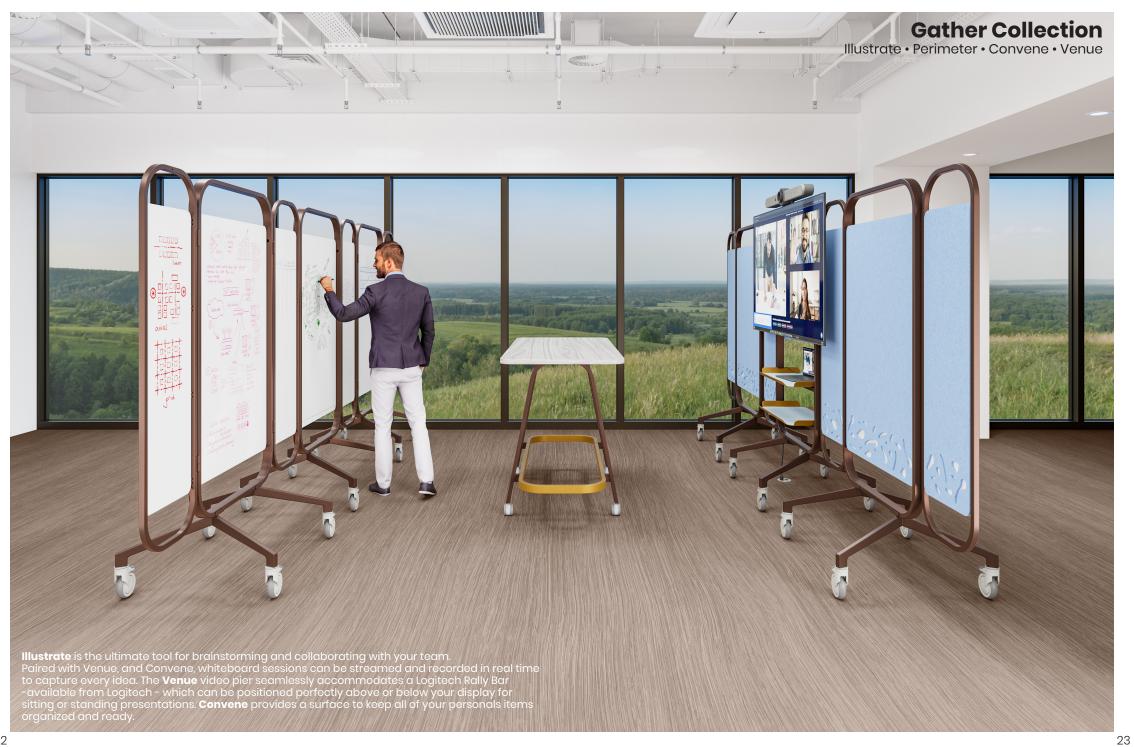

#### **Gather Collection**

Iconic Revolution designed the Gather Collection with the evolving needs of hybrid workspaces in mind. Our products are built for flexibility at life-sized scale, offering height adjustability, mobility, and multiple configurations to support a range of environments—from open collaboration areas to private, focused spaces.

#### **Collection Features**

Perimeter mobile task Walls provide flexible solutions for privacy, space division, and information sharing. Equipped with locking casters, they can serve as message centers, research boards, or wayfinding points. When not in use, Perimeter Walls nest for efficient storage.

**Illustrate** expandable whiteboard features three magnetic whiteboard panels perfect for brainstorming. The panels are compatible with dry-erase markers while the tackable acoustic PET panels offer sound absorption. Capture and save ideas using removable roll-up magnetic sheets which can store on the Provision carts.

**Convene** meeting and task tables are designed to bring people together for meetings or gatherings. Convene Tables are available in both seated and bar heights, featuring a convenient footrail for added comfort. Integrated power and wire management, along with ganging solutions keep devices connected and clutter-free, making them ideal for meetings and collaborative sessions.

**Venue** video pier support seamless video conferencing. Featuring a sleek adjustable camera mount and space for up to a 66" TV, it accommodates a Logitech Rally Bar above or below the display. Integrated power management and acoustic PET panels ensure a distraction-free environment by absorbing sound.