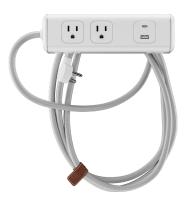

Accessories

Two Sided Whiteboard Dry erase markers and eraser not included

PET Supply Cup Supply cups hang from the pegs on In The Round, Home Base and Provision carts.

Tuck Power white 2 outlets 1 USB-A 1 USB-C