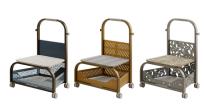

In The Round adjustable workstation offer an ergonomic experience with pneumatic height-adjustable workstation designed for mobility. Effortlessly transition from sitting to standing with the squeeze of a lever. Enhance functionality with bag hooks, pencil holders, and whiteboard accessories. The decorative modesty panel is available in three laser-cut patterns, adding both visual interest and privacy - making it an excellent choice for a personal desk or presentation podium.

Home Base personal caddy offers personal mobility and organization. This personal caddy features a decorative laser-cut basket for bags and belongings, it offers both a 300-lb weight capacity and is ideal for hybrid workers on the move.