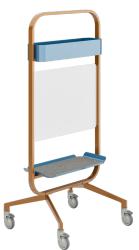

#### **Collection Features**

Perimeter mobile task Walls provide flexible solutions for privacy, space division, and information sharing. Equipped with locking casters, they can serve as message centers, research boards, or wayfinding points. When not in use, Perimeter Walls nest for efficient storage.

oattern In any configuration, Perimeter can nest when fully loaded.

Pagoda laser pattern Tread laser pattern

Racetrack laser pattern

Unlock limitless potential with **Perimeter's** customizable features—magnetic whiteboards, removable roll-up boards, acoustic PET tack boards, storage bins, planter buckets, and sleek shelves. This system is designed to evolve with you, offering endless possibilities to create a workspace that's as dynamic and inspiring as your team. Every detail works in harmony to fuel creativity, boost productivity, and elevate your environment to new heights.