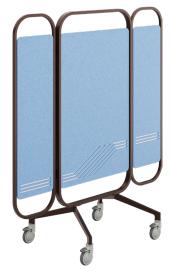

#### **Collection Features**

Perimeter mobile task Walls provide flexible solutions for privacy, space division, and information sharing. Equipped with locking casters, they can serve as message centers, research boards, or wayfinding points. When not in use, Perimeter Walls nest for efficient storage.

oattern In any configuration, Perimeter can nest when fully loaded.

Pagoda laser pattern Tread laser pattern

Racetrack laser pattern

Unlock limitless potential with **Perimeter's** customizable features—magnetic whiteboards, removable roll-up boards, acoustic PET tack boards, storage bins, planter buckets, and sleek shelves. This system is designed to evolve with you, offering endless possibilities to create a workspace that's as dynamic and inspiring as your team. Every detail works in harmony to fuel creativity, boost productivity, and elevate your environment to new heights.