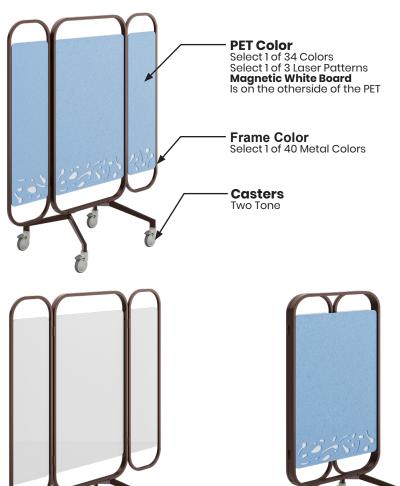

#### **Collection Features**

Perimeter mobile task Walls provide flexible solutions for privacy, space division, and information sharing. Equipped with locking casters, they can serve as message centers, research boards, or wayfinding points. When not in use, Perimeter Walls nest for efficient storage.

oattern In any configuration, Perimeter can nest when fully loaded.

Pagoda laser pattern Tread laser pattern

Racetrack laser pattern

Unlock limitless potential with **Perimeter's** customizable features—magnetic whiteboards, removable roll-up boards, acoustic PET tack boards, storage bins, planter buckets, and sleek shelves. This system is designed to evolve with you, offering endless possibilities to create a workspace that's as dynamic and inspiring as your team. Every detail works in harmony to fuel creativity, boost productivity, and elevate your environment to new heights.

#### **Metal Basket Color**

Select 1 of 40 Metal Colors Select 1 of 3 Laser Patterns

Laser Cut Pattern

Laser Cut Pattern

Venue - video pier

Camera Mount
Camera Not Included

The **Venue** video pier includes a versatile, adjustable camera mount designed to accommodate a range of AV devices, including the Logitech Rally Bar - known for its larger size and weight. The mount can be easily adjusted to suit different meeting formats. Position it above the TV for standing presentations or below the TV for seated discussions to ensure ideal camera angles and clear visibility.

Camera Mount
Up position

Camera Mount
Down position

The **Venue** video pier features customizable finishes—select from various metal colors for the frame, planter buckets, shelves, and cabinet, as well as Hush fabric liner and PET back cover colors. It's more than just functional; it's a sophisticated, high-end solution for your modern workspace.