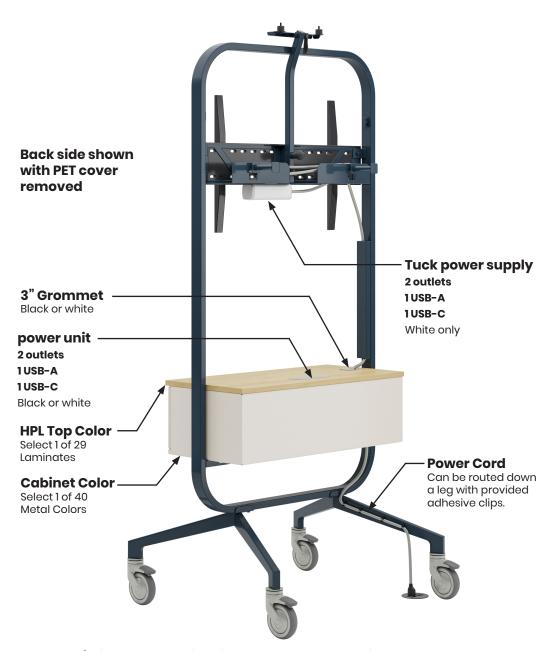

#### **Metal Basket Color**

Select 1 of 40 Metal Colors Select 1 of 3 Laser Patterns

Laser Cut Pattern

Laser Cut Pattern

Venue - video pier

Camera Mount
Camera Not Included

The **Venue** video pier includes a versatile, adjustable camera mount designed to accommodate a range of AV devices, including the Logitech Rally Bar - known for its larger size and weight. The mount can be easily adjusted to suit different meeting formats. Position it above the TV for standing presentations or below the TV for seated discussions to ensure ideal camera angles and clear visibility.

The **Venue Pier** includes a versatile, adjustable camera mount designed to accommodate a range of AV devices, to suit different meeting formats — position it above the TV for standing presentations or below the TV for seated discussions to ensure ideal camera angles and clear visibility. For added stability, the mount is equipped with a durable tightening lever that securely locks your AV equipment in place, minimizing movement and vibrations during use. This thoughtful design ensures a professional and uninterrupted video conferencing experience.

Accessories

Two Sided Whiteboard Dry erase markers and eraser not included

PET Supply Cup Supply cups hang from the pegs on In The Round, Home Base and Provision carts.

Tuck Power white 2 outlets 1 USB-A 1 USB-C