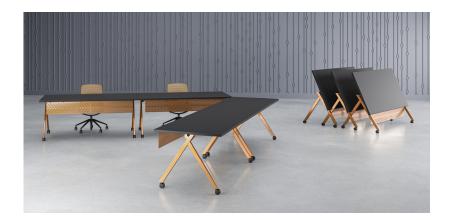

#### **Collection Features**

Perimeter mobile task Walls provide flexible solutions for privacy, space division, and information sharing. Equipped with locking casters, they can serve as message centers, research boards, or wayfinding points. When not in use, Perimeter Walls nest for efficient storage.

oattern In any configuration, Perimeter can nest when fully loaded.

Pagoda laser pattern Tread laser pattern

Racetrack laser pattern

Unlock limitless potential with **Perimeter's** customizable features—magnetic whiteboards, removable roll-up boards, acoustic PET tack boards, storage bins, planter buckets, and sleek shelves. This system is designed to evolve with you, offering endless possibilities to create a workspace that's as dynamic and inspiring as your team. Every detail works in harmony to fuel creativity, boost productivity, and elevate your environment to new heights.