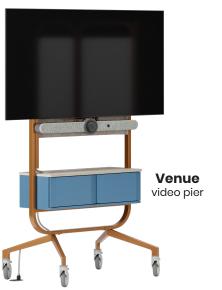

**Venue** video pier support seamless video conferencing. Featuring a sleek adjustable camera mount and space for up to a 66" TV, it accommodates a Logitech Rally Bar above or below the display. Integrated power management and acoustic PET panels ensure a distraction-free environment by absorbing sound.

#### **Metal Basket Color**

Select 1 of 40 Metal Colors Select 1 of 3 Laser Patterns

Laser Cut Pattern

Laser Cut Pattern

Venue - video pier

Camera Mount
Camera Not Included

The **Venue** video pier includes a versatile, adjustable camera mount designed to accommodate a range of AV devices, including the Logitech Rally Bar - known for its larger size and weight. The mount can be easily adjusted to suit different meeting formats. Position it above the TV for standing presentations or below the TV for seated discussions to ensure ideal camera angles and clear visibility.

Camera Mount
Up position

Camera Mount
Down position

The **Venue** video pier features customizable finishes—select from various metal colors for the frame, planter buckets, shelves, and cabinet, as well as Hush fabric liner and PET back cover colors. It's more than just functional; it's a sophisticated, high-end solution for your modern workspace.

The **Venue Pier** includes a versatile, adjustable camera mount designed to accommodate a range of AV devices, to suit different meeting formats — position it above the TV for standing presentations or below the TV for seated discussions to ensure ideal camera angles and clear visibility. For added stability, the mount is equipped with a durable tightening lever that securely locks your AV equipment in place, minimizing movement and vibrations during use. This thoughtful design ensures a professional and uninterrupted video conferencing experience.