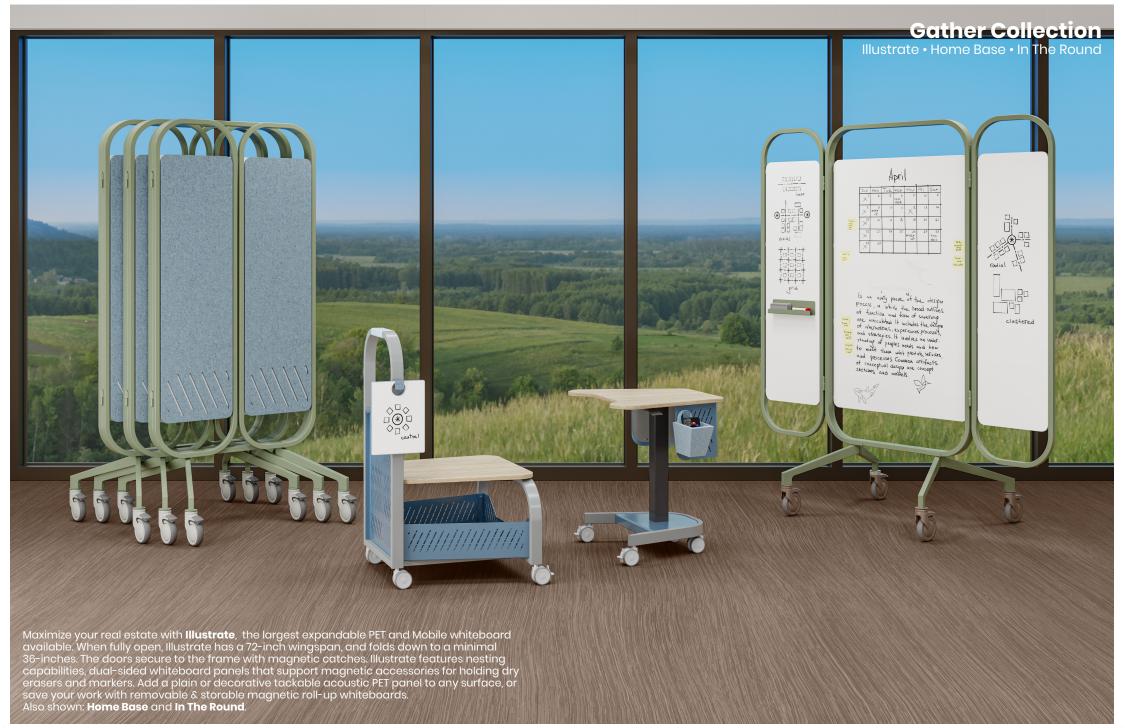

#### **Gather Collection**

Iconic Revolution designed the Gather Collection with the evolving needs of hybrid workspaces in mind. Our products are built for flexibility at life-sized scale, offering height adjustability, mobility, and multiple configurations to support a range of environments—from open collaboration areas to private, focused spaces.

#### **Collection Features**

Perimeter mobile task Walls provide flexible solutions for privacy, space division, and information sharing. Equipped with locking casters, they can serve as message centers, research boards, or wayfinding points. When not in use, Perimeter Walls nest for efficient storage.

**Illustrate** expandable whiteboard features three magnetic whiteboard panels perfect for brainstorming. The panels are compatible with dry-erase markers while the tackable acoustic PET panels offer sound absorption. Capture and save ideas using removable roll-up magnetic sheets which can store on the Provision carts.

In The Round adjustable workstation offer an ergonomic experience with pneumatic height-adjustable workstation designed for mobility. Effortlessly transition from sitting to standing with the squeeze of a lever. Enhance functionality with bag hooks, pencil holders, and whiteboard accessories. The decorative modesty panel is available in three laser-cut patterns, adding both visual interest and privacy - making it an excellent choice for a personal desk or presentation podium.

Home Base personal caddy offers personal mobility and organization. This personal caddy features a decorative laser-cut basket for bags and belongings, it offers both a 300-lb weight capacity and is ideal for hybrid workers on the move.