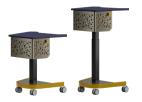

**Venue** video pier support seamless video conferencing. Featuring a sleek adjustable camera mount and space for up to a 66" TV, it accommodates a Logitech Rally Bar above or below the display. Integrated power management and acoustic PET panels ensure a distraction-free environment by absorbing sound.

#### **Metal Basket Color**

Select 1 of 40 Metal Colors Select 1 of 3 Laser Patterns

Laser Cut Pattern

Laser Cut Pattern

Venue - video pier

Camera Mount
Camera Not Included

The **Venue** video pier includes a versatile, adjustable camera mount designed to accommodate a range of AV devices, including the Logitech Rally Bar - known for its larger size and weight. The mount can be easily adjusted to suit different meeting formats. Position it above the TV for standing presentations or below the TV for seated discussions to ensure ideal camera angles and clear visibility.

Camera Mount
Up position

Camera Mount
Down position

The **Venue** video pier features customizable finishes—select from various metal colors for the frame, planter buckets, shelves, and cabinet, as well as Hush fabric liner and PET back cover colors. It's more than just functional; it's a sophisticated, high-end solution for your modern workspace.

The **Venue Pier** includes a versatile, adjustable camera mount designed to accommodate a range of AV devices, to suit different meeting formats — position it above the TV for standing presentations or below the TV for seated discussions to ensure ideal camera angles and clear visibility. For added stability, the mount is equipped with a durable tightening lever that securely locks your AV equipment in place, minimizing movement and vibrations during use. This thoughtful design ensures a professional and uninterrupted video conferencing experience.