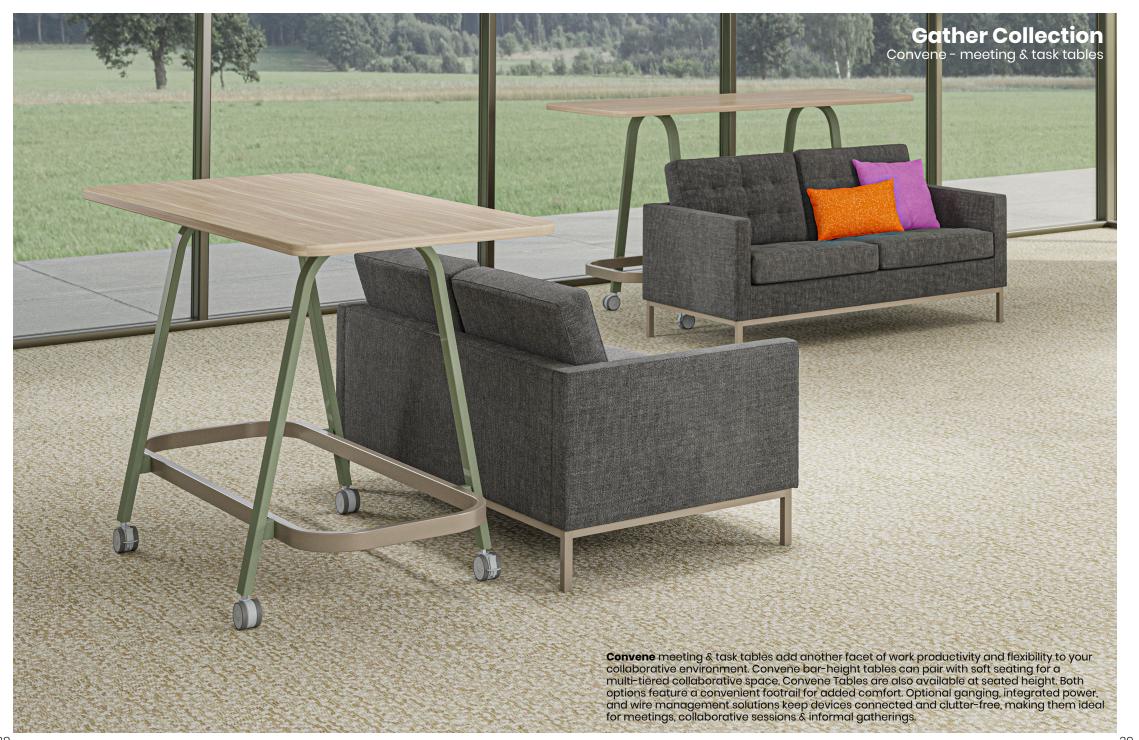

**Convene** meeting and task tables are designed to bring people together for meetings or gatherings. Convene Tables are available in both seated and bar heights, featuring a convenient footrail for added comfort. Integrated power and wire management, along with ganging solutions keep devices connected and clutter-free, making them ideal for meetings and collaborative sessions.