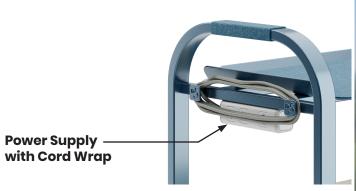

**Provision** service & storage cart is designed for flexibility. It offers storage for whiteboard sheets, markers, and office essentials. Thoughtfully designed with soft Hush fabric details on the handle and shelves, it adds a comfortable, tactile touch. It can also serve as a coffee station. snack cart, printer stand, or hospitality cart.