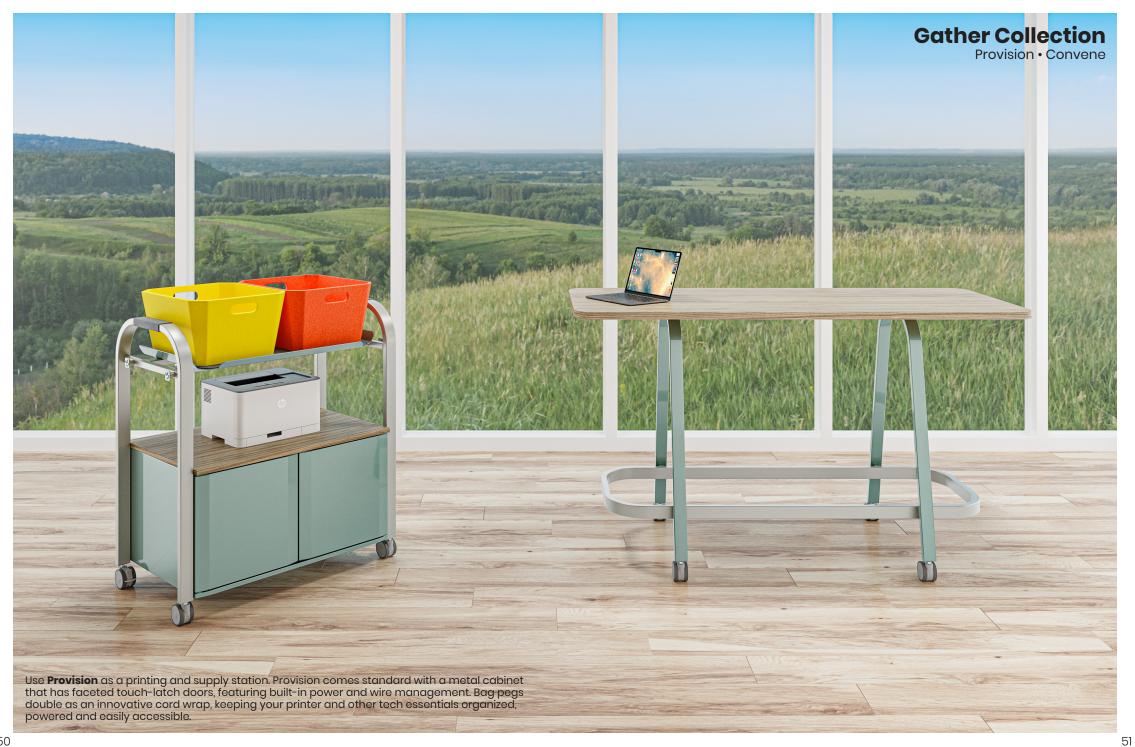

**Provision** service & storage cart is designed for flexibility. It offers storage for whiteboard sheets, markers, and office essentials. Thoughtfully designed with soft Hush fabric details on the handle and shelves, it adds a comfortable, tactile touch. It can also serve as a coffee station. snack cart, printer stand, or hospitality cart.

**Convene** meeting and task tables are designed to bring people together for meetings or gatherings. Convene Tables are available in both seated and bar heights, featuring a convenient footrail for added comfort. Integrated power and wire management, along with ganging solutions keep devices connected and clutter-free, making them ideal for meetings and collaborative sessions.