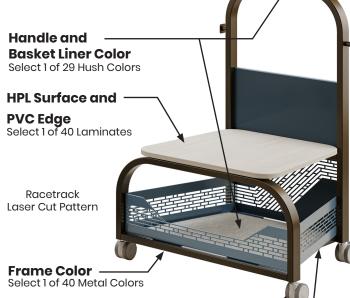

Casters Two Tone

Home Base - personal caddy

#### **Metal Basket Color**

Select 1 of 40 Metal Colors Select 1 of 3 Laser Patterns

Laser Cut Pattern

Laser Cut Pattern

Venue - video pier

Camera Mount
Camera Not Included

The **Venue** video pier includes a versatile, adjustable camera mount designed to accommodate a range of AV devices, including the Logitech Rally Bar - known for its larger size and weight. The mount can be easily adjusted to suit different meeting formats. Position it above the TV for standing presentations or below the TV for seated discussions to ensure ideal camera angles and clear visibility.