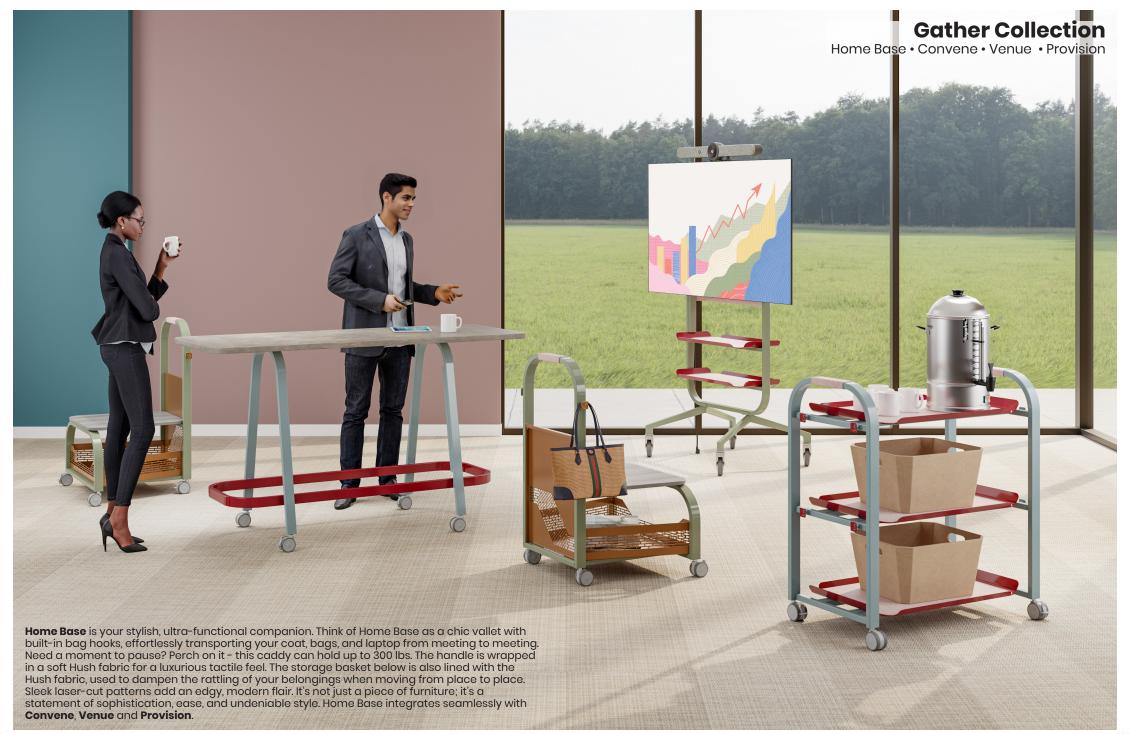

Home Base personal caddy offers personal mobility and organization. This personal caddy features a decorative laser-cut basket for bags and belongings, it offers both a 300-lb weight capacity and is ideal for hybrid workers on the move.

**Provision** service & storage cart is designed for flexibility. It offers storage for whiteboard sheets, markers, and office essentials. Thoughtfully designed with soft Hush fabric details on the handle and shelves, it adds a comfortable, tactile touch. It can also serve as a coffee station. snack cart, printer stand, or hospitality cart.

**Convene** meeting and task tables are designed to bring people together for meetings or gatherings. Convene Tables are available in both seated and bar heights, featuring a convenient footrail for added comfort. Integrated power and wire management, along with ganging solutions keep devices connected and clutter-free, making them ideal for meetings and collaborative sessions.

**Venue** video pier support seamless video conferencing. Featuring a sleek adjustable camera mount and space for up to a 66" TV, it accommodates a Logitech Rally Bar above or below the display. Integrated power management and acoustic PET panels ensure a distraction-free environment by absorbing sound.