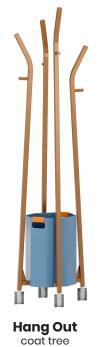

**Hang Out** coat rack Combines functionality and style. The Hang Out Coat Rack offers ample space for coats, bags, and umbrellas. Its sculptural design, paired with locking casters, ensures flexible placement in any workspace.