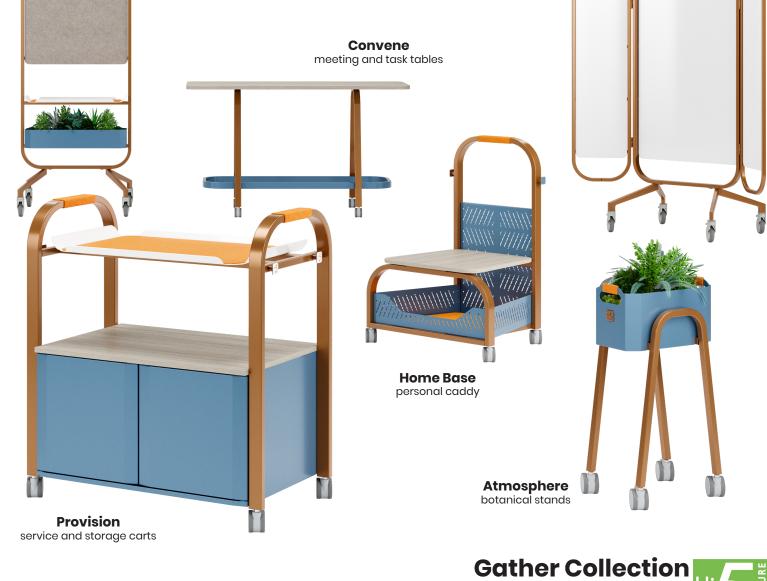

**Convene** meeting and task tables are designed to bring people together for meetings or gatherings. Convene Tables are available in both seated and bar heights, featuring a convenient footrail for added comfort. Integrated power and wire management, along with ganging solutions keep devices connected and clutter-free, making them ideal for meetings and collaborative sessions.

In The Round adjustable workstation offer an ergonomic experience with pneumatic height-adjustable workstation designed for mobility. Effortlessly transition from sitting to standing with the squeeze of a lever. Enhance functionality with bag hooks, pencil holders, and whiteboard accessories. The decorative modesty panel is available in three laser-cut patterns, adding both visual interest and privacy - making it an excellent choice for a personal desk or presentation podium.

Home Base personal caddy offers personal mobility and organization. This personal caddy features a decorative laser-cut basket for bags and belongings, it offers both a 300-lb weight capacity and is ideal for hybrid workers on the move.

**Atmosphere** botanical stands allow you to bring nature inside. The stands are available in three heights. Choose from vibrant naturally preserved live plants to infuse your space with biophilic charm. These preserved plants are entirely maintenance-free, requiring no watering or sunlight to stay green and fresh. Designed for flexibility, the stands seamlessly transform into stylish storage solutions. Use them as decorative steel buckets to organize files or store office supplies. Want to add a personal touch? Place your own potted plants or flower arrangements in them. Just remember to add a water tray for any live greenery. Whether adding a pop of nature to a conference room, reception area, or personal workspace, Atmosphere Botanical Stands bring both beauty and functionality to your office. Breathe life into your surroundings with a splash of greenery that never fades!

**Provision** service & storage cart is designed for flexibility. It offers storage for whiteboard sheets, markers, and office essentials. Thoughtfully designed with soft Hush fabric details on the handle and shelves, it adds a comfortable, tactile touch. It can also serve as a coffee station. snack cart, printer stand, or hospitality cart.