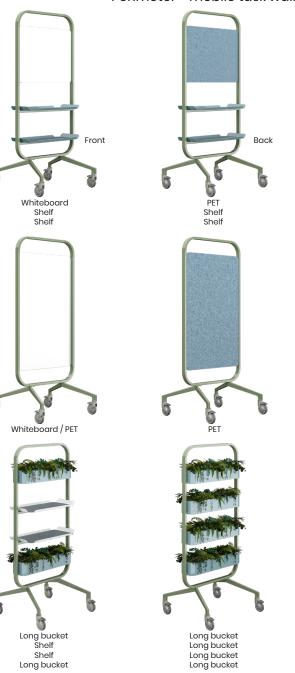

#### **Collection Features**

Perimeter mobile task Walls provide flexible solutions for privacy, space division, and information sharing. Equipped with locking casters, they can serve as message centers, research boards, or wayfinding points. When not in use, Perimeter Walls nest for efficient storage.

oattern In any configuration, Perimeter can nest when fully loaded.

Pagoda laser pattern Tread laser pattern

Racetrack laser pattern

Unlock limitless potential with **Perimeter's** customizable features—magnetic whiteboards, removable roll-up boards, acoustic PET tack boards, storage bins, planter buckets, and sleek shelves. This system is designed to evolve with you, offering endless possibilities to create a workspace that's as dynamic and inspiring as your team. Every detail works in harmony to fuel creativity, boost productivity, and elevate your environment to new heights.

Perimeter - mobile task walls

Long bucket Shelf Shelf Long bucket

Long buckets with Hi5 Jungle plants

Long bucket Long Bucket Long Bucket Long bucket

Long buckets with Hi5 Jungle plants

18

Front side Magnetic Whiteboard