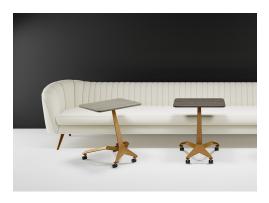

In The Round adjustable workstation offer an ergonomic experience with pneumatic height-adjustable workstation designed for mobility. Effortlessly transition from sitting to standing with the squeeze of a lever. Enhance functionality with bag hooks, pencil holders, and whiteboard accessories. The decorative modesty panel is available in three laser-cut patterns, adding both visual interest and privacy - making it an excellent choice for a personal desk or presentation podium.

Home Base personal caddy offers personal mobility and organization. This personal caddy features a decorative laser-cut basket for bags and belongings, it offers both a 300-lb weight capacity and is ideal for hybrid workers on the move.