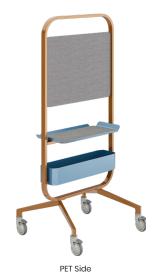

#### **Collection Features**

Perimeter mobile task Walls provide flexible solutions for privacy, space division, and information sharing. Equipped with locking casters, they can serve as message centers, research boards, or wayfinding points. When not in use, Perimeter Walls nest for efficient storage.

oattern In any configuration, Perimeter can nest when fully loaded.

Pagoda laser pattern Tread laser pattern

Racetrack laser pattern

Unlock limitless potential with **Perimeter's** customizable features—magnetic whiteboards, removable roll-up boards, acoustic PET tack boards, storage bins, planter buckets, and sleek shelves. This system is designed to evolve with you, offering endless possibilities to create a workspace that's as dynamic and inspiring as your team. Every detail works in harmony to fuel creativity, boost productivity, and elevate your environment to new heights.