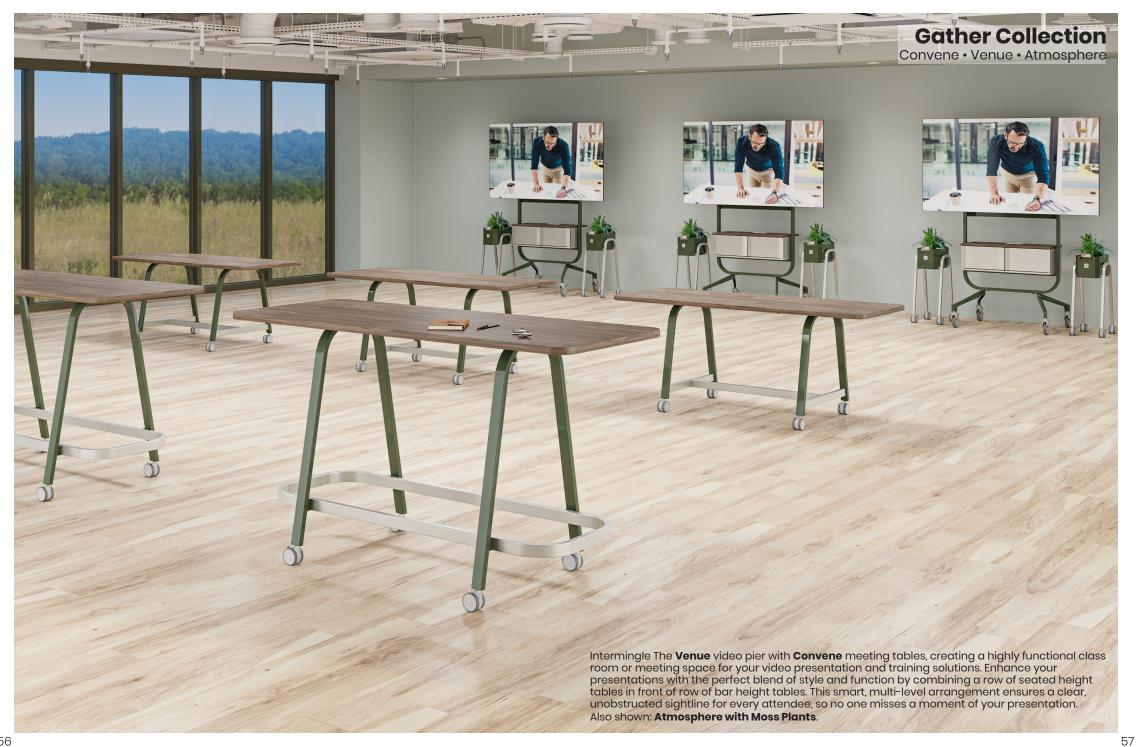

**Convene** meeting and task tables are designed to bring people together for meetings or gatherings. Convene Tables are available in both seated and bar heights, featuring a convenient footrail for added comfort. Integrated power and wire management, along with ganging solutions keep devices connected and clutter-free, making them ideal for meetings and collaborative sessions.

**Venue** video pier support seamless video conferencing. Featuring a sleek adjustable camera mount and space for up to a 66" TV, it accommodates a Logitech Rally Bar above or below the display. Integrated power management and acoustic PET panels ensure a distraction-free environment by absorbing sound.

**Atmosphere** botanical stands allow you to bring nature inside. The stands are available in three heights. Choose from vibrant naturally preserved live plants to infuse your space with biophilic charm. These preserved plants are entirely maintenance-free, requiring no watering or sunlight to stay green and fresh. Designed for flexibility, the stands seamlessly transform into stylish storage solutions. Use them as decorative steel buckets to organize files or store office supplies. Want to add a personal touch? Place your own potted plants or flower arrangements in them. Just remember to add a water tray for any live greenery. Whether adding a pop of nature to a conference room, reception area, or personal workspace, Atmosphere Botanical Stands bring both beauty and functionality to your office. Breathe life into your surroundings with a splash of greenery that never fades!