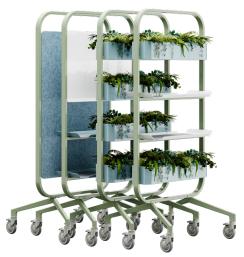

#### **Collection Features**

Perimeter mobile task Walls provide flexible solutions for privacy, space division, and information sharing. Equipped with locking casters, they can serve as message centers, research boards, or wayfinding points. When not in use, Perimeter Walls nest for efficient storage.

Venue

Atmosphere botanical stands

13

Perimeter • Illustrate • In The Round

Perimeter - mobile task wall

15

Shelf Long bucket

Perimeter - mobile task walls

oattern In any configuration, Perimeter can nest when fully loaded.

Pagoda laser pattern Tread laser pattern

Racetrack laser pattern

Unlock limitless potential with **Perimeter's** customizable features—magnetic whiteboards, removable roll-up boards, acoustic PET tack boards, storage bins, planter buckets, and sleek shelves. This system is designed to evolve with you, offering endless possibilities to create a workspace that's as dynamic and inspiring as your team. Every detail works in harmony to fuel creativity, boost productivity, and elevate your environment to new heights.

Perimeter - mobile task walls

Long bucket Shelf Shelf Long bucket

Long buckets with Hi5 Jungle plants

Long bucket Long Bucket Long Bucket Long bucket

Long buckets with Hi5 Jungle plants

18

Front side Magnetic Whiteboard