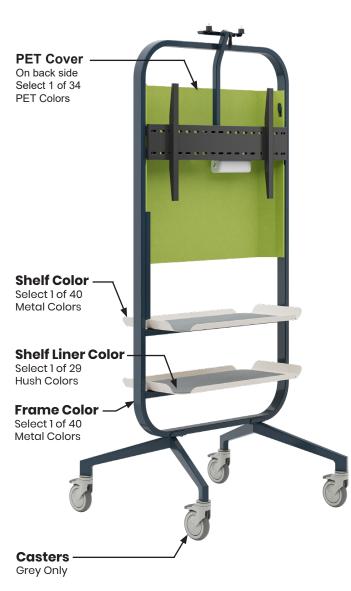

Camera Mount
Up position

Camera Mount
Down position

The **Venue** video pier features customizable finishes—select from various metal colors for the frame, planter buckets, shelves, and cabinet, as well as Hush fabric liner and PET back cover colors. It's more than just functional; it's a sophisticated, high-end solution for your modern workspace.

**Venue** video pier support seamless video conferencing. Featuring a sleek adjustable camera mount and space for up to a 66" TV, it accommodates a Logitech Rally Bar above or below the display. Integrated power management and acoustic PET panels ensure a distraction-free environment by absorbing sound.