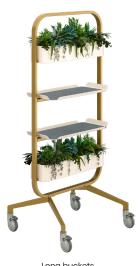

**Atmosphere** botanical stands allow you to bring nature inside. The stands are available in three heights. Choose from vibrant naturally preserved live plants to infuse your space with biophilic charm. These preserved plants are entirely maintenance-free, requiring no watering or sunlight to stay green and fresh. Designed for flexibility, the stands seamlessly transform into stylish storage solutions. Use them as decorative steel buckets to organize files or store office supplies. Want to add a personal touch? Place your own potted plants or flower arrangements in them. Just remember to add a water tray for any live greenery. Whether adding a pop of nature to a conference room, reception area, or personal workspace, Atmosphere Botanical Stands bring both beauty and functionality to your office. Breathe life into your surroundings with a splash of greenery that never fades!

Venue

Atmosphere botanical stands

13

Perimeter • Illustrate • In The Round

Perimeter - mobile task wall

15

Shelf Long bucket

Perimeter - mobile task walls

Perimeter - mobile task walls

Long bucket Shelf Shelf Long bucket

Long buckets with Hi5 Jungle plants

Long bucket Long Bucket Long Bucket Long bucket

Long buckets with Hi5 Jungle plants

18

Front side Magnetic Whiteboard

**Atmosphere** offers two exquisite plant varieties, Moss and Jungle - both naturally preserved for long-lasting beauty. These real plants require no maintenance, bringing the lush charm of nature into your space without the hassle. Whether you're looking to create a serene privacy screen between desks or surround yourself with vibrant greenery, Atmosphere's preserved plants elevate your workspace with the beauty of nature - without the upkeep. Want to add a personal touch? Place your own potted plants or flower arrangements in them - just remember to add a water tray for any live greenery.