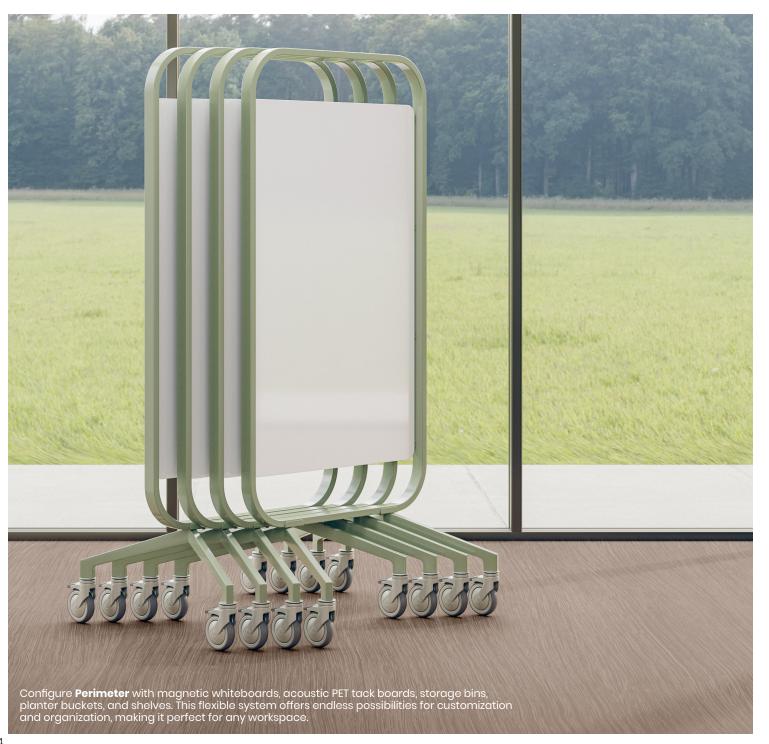

#### **Collection Features**

Perimeter mobile task Walls provide flexible solutions for privacy, space division, and information sharing. Equipped with locking casters, they can serve as message centers, research boards, or wayfinding points. When not in use, Perimeter Walls nest for efficient storage.

oattern In any configuration, Perimeter can nest when fully loaded.

Pagoda laser pattern Tread laser pattern

Racetrack laser pattern

Unlock limitless potential with **Perimeter's** customizable features—magnetic whiteboards, removable roll-up boards, acoustic PET tack boards, storage bins, planter buckets, and sleek shelves. This system is designed to evolve with you, offering endless possibilities to create a workspace that's as dynamic and inspiring as your team. Every detail works in harmony to fuel creativity, boost productivity, and elevate your environment to new heights.