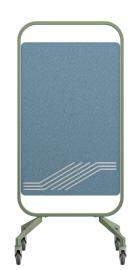

#### **Collection Features**

Perimeter mobile task Walls provide flexible solutions for privacy, space division, and information sharing. Equipped with locking casters, they can serve as message centers, research boards, or wayfinding points. When not in use, Perimeter Walls nest for efficient storage.

Venue

Atmosphere botanical stands

13

Perimeter • Illustrate • In The Round

Perimeter - mobile task wall

15

Shelf Long bucket

Perimeter - mobile task walls