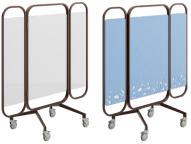

**Illustrate** expandable whiteboard features three magnetic whiteboard panels perfect for brainstorming. The panels are compatible with dry-erase markers while the tackable acoustic PET panels offer sound absorption. Capture and save ideas using removable roll-up magnetic sheets which can store on the Provision carts.

Illustrate - expandable whiteboard

No laser pattern

Tread laser pattern

Pagoda laser pattern

Racetrack laser pattern

The inside of Illustrate is whiteboard

The outside of Illustrate is PET Shown with doors closed

**Illustrate** expandable whiteboard adds the ability to enhance your space with expandable vertical work surfaces while also providing privacy and style. With the addition of decorative, tackable acoustic PET panels and three laser cut patterns to choose from, you can make Illustrate your own.