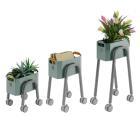

**Atmosphere** botanical stands allow you to bring nature inside. The stands are available in three heights. Choose from vibrant naturally preserved live plants to infuse your space with biophilic charm. These preserved plants are entirely maintenance-free, requiring no watering or sunlight to stay green and fresh. Designed for flexibility, the stands seamlessly transform into stylish storage solutions. Use them as decorative steel buckets to organize files or store office supplies. Want to add a personal touch? Place your own potted plants or flower arrangements in them. Just remember to add a water tray for any live greenery. Whether adding a pop of nature to a conference room, reception area, or personal workspace, Atmosphere Botanical Stands bring both beauty and functionality to your office. Breathe life into your surroundings with a splash of greenery that never fades!

**Atmosphere** offers two exquisite plant varieties, Moss and Jungle - both naturally preserved for long-lasting beauty. These real plants require no maintenance, bringing the lush charm of nature into your space without the hassle. Whether you're looking to create a serene privacy screen between desks or surround yourself with vibrant greenery, Atmosphere's preserved plants elevate your workspace with the beauty of nature - without the upkeep. Want to add a personal touch? Place your own potted plants or flower arrangements in them - just remember to add a water tray for any live greenery.