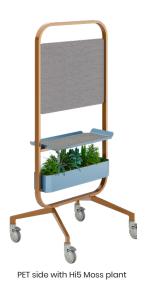

Venue

Atmosphere botanical stands

13

Perimeter • Illustrate • In The Round

Perimeter - mobile task wall

15

Shelf Long bucket

Perimeter - mobile task walls

Perimeter - mobile task walls

Long bucket Shelf Shelf Long bucket

Long buckets with Hi5 Jungle plants

Long bucket Long Bucket Long Bucket Long bucket

Long buckets with Hi5 Jungle plants

18

Front side Magnetic Whiteboard

#### Hi5 Moss plant

Typical Moss Plants are standard with a variety of: Brocade Moss • Chinese Cymbidium • Cider Gum • Green Trick Dianthus • Himalayan Ivy • Leather Leaf Fern • Lemon Scented Gum.

**Hi5 only uses real plants**, which are preserved with a natural process that uses glycerine and food coloring. As a result, the plants become stable and require no additional care. The special preservation method is based on water, food coloring, and glycerine (or salt), and therefore poses no health risks. No care is necessary. On the contrary, the preserved plants should never be watered under any circumstances. They also require no light, and because of their antistatic properties, they do not collect dust. In short: 100% nature, 0% care.