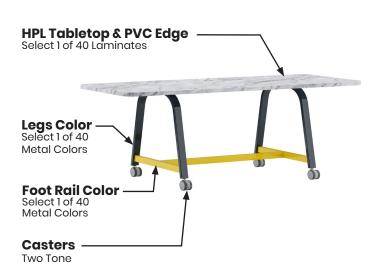

**Convene** meeting and task tables are designed to bring people together for meetings or gatherings. Convene Tables are available in both seated and bar heights, featuring a convenient footrail for added comfort. Integrated power and wire management, along with ganging solutions keep devices connected and clutter-free, making them ideal for meetings and collaborative sessions.