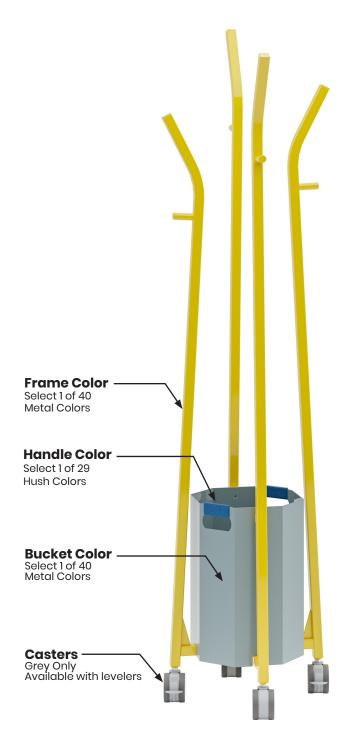

Home Base personal caddy offers personal mobility and organization. This personal caddy features a decorative laser-cut basket for bags and belongings, it offers both a 300-lb weight capacity and is ideal for hybrid workers on the move.

**Atmosphere** botanical stands allow you to bring nature inside. The stands are available in three heights. Choose from vibrant naturally preserved live plants to infuse your space with biophilic charm. These preserved plants are entirely maintenance-free, requiring no watering or sunlight to stay green and fresh. Designed for flexibility, the stands seamlessly transform into stylish storage solutions. Use them as decorative steel buckets to organize files or store office supplies. Want to add a personal touch? Place your own potted plants or flower arrangements in them. Just remember to add a water tray for any live greenery. Whether adding a pop of nature to a conference room, reception area, or personal workspace, Atmosphere Botanical Stands bring both beauty and functionality to your office. Breathe life into your surroundings with a splash of greenery that never fades!

#### **Metal Basket Color**

Select 1 of 40 Metal Colors Select 1 of 3 Laser Patterns

Laser Cut Pattern

Laser Cut Pattern

Venue - video pier

Camera Mount
Camera Not Included

The **Venue** video pier includes a versatile, adjustable camera mount designed to accommodate a range of AV devices, including the Logitech Rally Bar - known for its larger size and weight. The mount can be easily adjusted to suit different meeting formats. Position it above the TV for standing presentations or below the TV for seated discussions to ensure ideal camera angles and clear visibility.