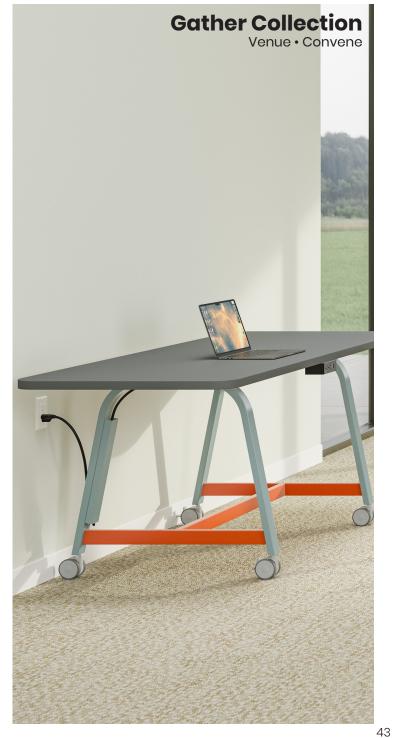

**Convene** meeting and task tables are designed to bring people together for meetings or gatherings. Convene Tables are available in both seated and bar heights, featuring a convenient footrail for added comfort. Integrated power and wire management, along with ganging solutions keep devices connected and clutter-free, making them ideal for meetings and collaborative sessions.