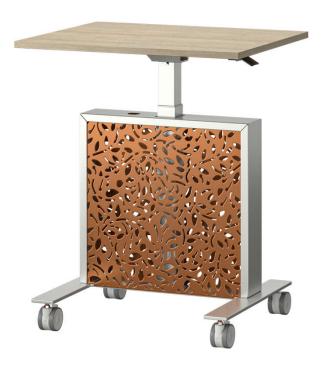

#### Options Include:

Swivel Cup Holder Non-powered grommets Magnetic Wire Manager Bag Hook Tablet Holder

J2 model with Pagoda metal panel

J2 model with Racetrack metal panel

J2 model with laminate panel

Tabletop Finish: Black Pagoda Modesty Panel: Cinnamon Coffee Frame + Feet Finish: Black

Tabletop Finish: Black Pagoda Modesty Panel: Black Frame + Feet Finish: Cinnamon Coffee

Model: J2 Tabletop Finish: Luxe Mango Tread Modesty Panel: Cinnamon Coffee Frame + Feet Finish: Black

Model: J2 Tabletop Finish: Luxe Mango Pagoda Modesty Panel: Cinnamon Coffee Frame + Feet Finish: Black

Table Sizes: 18x30 | 24x30 | 30x30

Jewel Height range with casters: 29" – 47" high Weight capacity based on balanced load: 30 lbs.