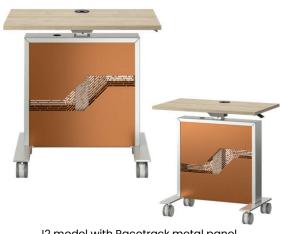

#### Options Include:

Swivel Cup Holder Non-powered grommets Magnetic Wire Manager Bag Hook Tablet Holder

J2 model with Pagoda metal panel

J2 model with Racetrack metal panel

J2 model with laminate panel