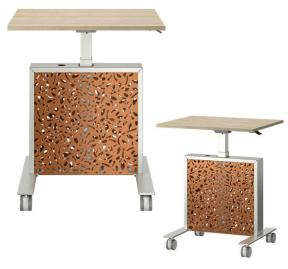

#### Options Include:

Swivel Cup Holder Non-powered grommets Magnetic Wire Manager Bag Hook Tablet Holder

J2 model with Pagoda metal panel

J2 model with Racetrack metal panel

J2 model with laminate panel

Tabletop Finish: Black Pagoda Modesty Panel: Cinnamon Coffee Frame + Feet Finish: Black

Tabletop Finish: Black Pagoda Modesty Panel: Black Frame + Feet Finish: Cinnamon Coffee

Model: J2 Tabletop Finish: Luxe Mango Tread Modesty Panel: Cinnamon Coffee Frame + Feet Finish: Black

Model: J2 Tabletop Finish: Luxe Mango Pagoda Modesty Panel: Cinnamon Coffee Frame + Feet Finish: Black

Table Sizes: 18x30 | 24x30 | 30x30

Jewel Height range with casters: 29" – 47" high Weight capacity based on balanced load: 30 lbs.