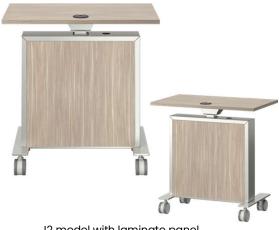

#### Options Include:

Swivel Cup Holder Non-powered grommets Magnetic Wire Manager Bag Hook Tablet Holder

J2 model with Pagoda metal panel

J2 model with Racetrack metal panel

J2 model with laminate panel