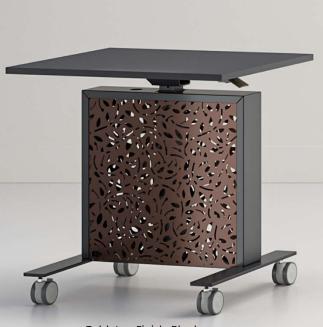

Tabletop Finish: Black Pagoda Modesty Panel: Cinnamon Coffee Frame + Feet Finish: Black

Tabletop Finish: Black Pagoda Modesty Panel: Black Frame + Feet Finish: Cinnamon Coffee

Model: J2 Tabletop Finish: Luxe Mango Tread Modesty Panel: Cinnamon Coffee Frame + Feet Finish: Black

#### Options Include:

Swivel Cup Holder Non-powered grommets Magnetic Wire Manager Bag Hook Tablet Holder

J2 model with Pagoda metal panel

J2 model with Racetrack metal panel

J2 model with laminate panel