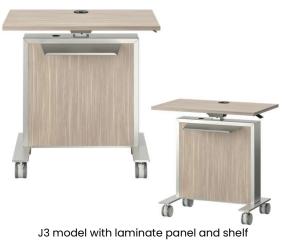

#### Options Include:

Swivel Cup Holder Non-powered grommets Magnetic Wire Manager Bag Hook Tablet Holder

J2 model with Pagoda metal panel

J2 model with Racetrack metal panel

J2 model with laminate panel