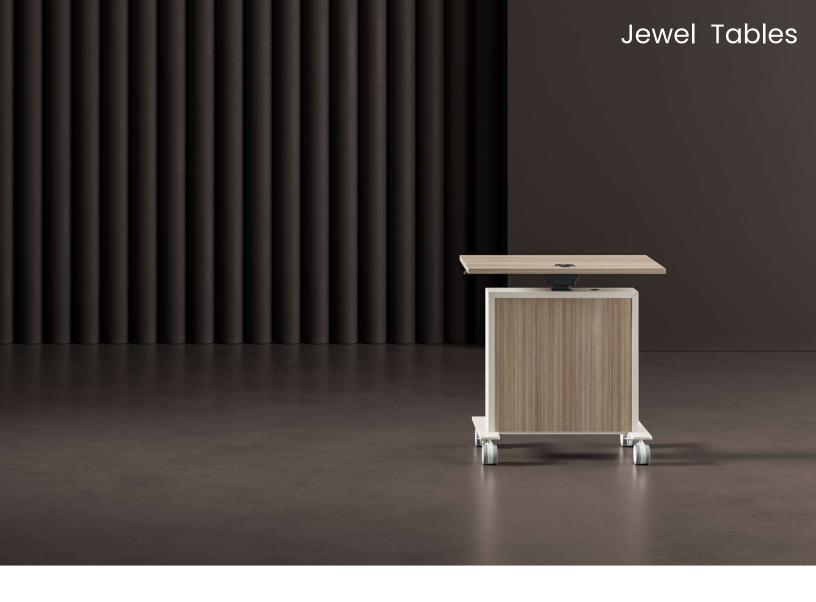

**Jewel Tables** 

Jewel tables are a new-found treasure for those that are committed to having options - sitting and/or standing - throughout the workday. The Jewel Collection is inspired by long hours and keeping the workforce comfortable with a flexible solution. These gems are customized for easy adjustments that conform to everyone's ideal ergonomics. With Jewel's simple sit to stand height adjustment handle and caster wheels, this table is the ultimate surface for those who like to change things up.

#### **Features**

- Sit to stand adjustable height
- Jewel Height range with casters: 29" 47" high
- Weight capacity based on balanced load: 30 lbs.
- Standard two-toned locking casters for soft or hard floors.
- Easy lever release with a steel roller glide system.
- Pneumatic cylinder assist with infinite stop positions
- Unintentional-release resistant lever with cable release.
- Options Include: