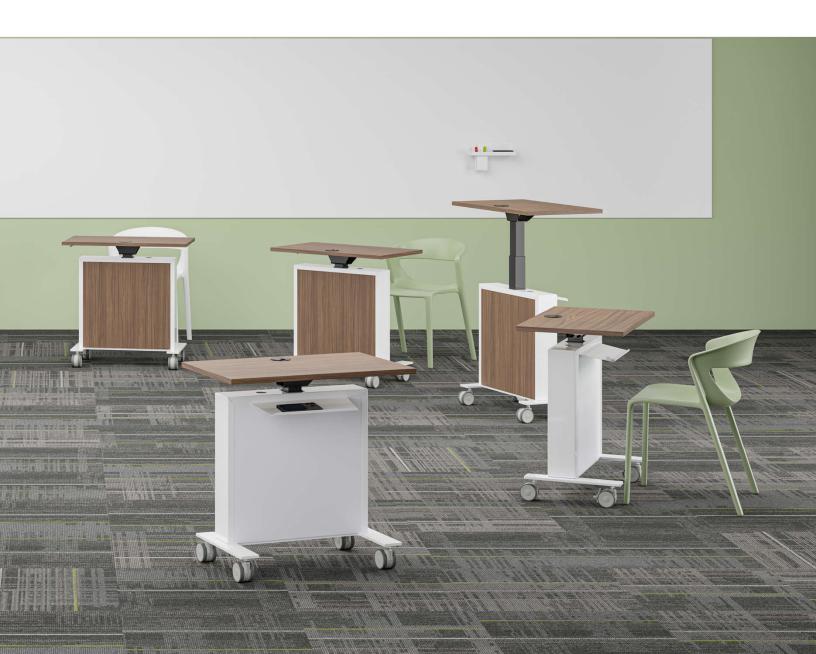

**Jewel Tables** 

Jewel tables are a new-found treasure for those that are committed to having options - sitting and/or standing - throughout the workday. The Jewel Collection is inspired by long hours and keeping the workforce comfortable with a flexible solution. These gems are customized for easy adjustments that conform to everyone's ideal ergonomics. With Jewel's simple sit to stand height adjustment handle and caster wheels, this table is the ultimate surface for those who like to change things up.

#### **Features**

- Sit to stand adjustable height
- Jewel Height range with casters: 29" 47" high
- Weight capacity based on balanced load: 30 lbs.
- Standard two-toned locking casters for soft or hard floors.
- Easy lever release with a steel roller glide system.
- Pneumatic cylinder assist with infinite stop positions
- Unintentional-release resistant lever with cable release.
- Options Include: