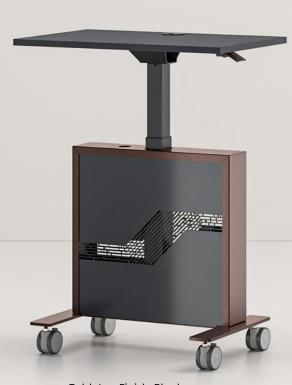

Tabletop Finish: Black Pagoda Modesty Panel: Cinnamon Coffee Frame + Feet Finish: Black

Tabletop Finish: Black Pagoda Modesty Panel: Black Frame + Feet Finish: Cinnamon Coffee

Model: J2 Tabletop Finish: Luxe Mango Tread Modesty Panel: Cinnamon Coffee Frame + Feet Finish: Black

Model: J2 Tabletop Finish: Luxe Mango Pagoda Modesty Panel: Cinnamon Coffee Frame + Feet Finish: Black

Table Sizes: 18x30 | 24x30 | 30x30

Jewel Height range with casters: 29" – 47" high Weight capacity based on balanced load: 30 lbs.

#### Options Include:

Swivel Cup Holder Non-powered grommets Magnetic Wire Manager Bag Hook Tablet Holder

J2 model with Pagoda metal panel

J2 model with Racetrack metal panel

J2 model with laminate panel