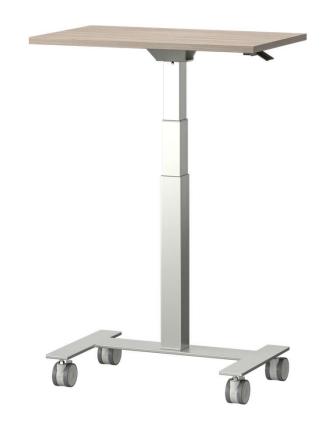

**Jewel Tables** 

Jewel tables are a new-found treasure for those that are committed to having options - sitting and/or standing - throughout the workday. The Jewel Collection is inspired by long hours and keeping the workforce comfortable with a flexible solution. These gems are customized for easy adjustments that conform to everyone's ideal ergonomics. With Jewel's simple sit to stand height adjustment handle and caster wheels, this table is the ultimate surface for those who like to change things up.

#### **Features**

- Sit to stand adjustable height
- Jewel Height range with casters: 29" 47" high
- Weight capacity based on balanced load: 30 lbs.
- Standard two-toned locking casters for soft or hard floors.
- Easy lever release with a steel roller glide system.
- Pneumatic cylinder assist with infinite stop positions
- Unintentional-release resistant lever with cable release.
- Options Include:

Model: J2 Tabletop Finish: Luxe Mango Pagoda Modesty Panel: Cinnamon Coffee Frame + Feet Finish: Black

Table Sizes: 18x30 | 24x30 | 30x30

Jewel Height range with casters: 29" – 47" high Weight capacity based on balanced load: 30 lbs.