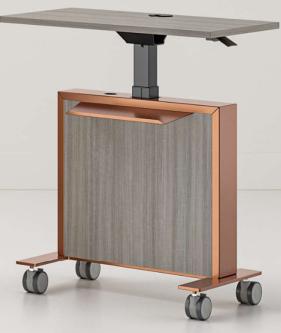

Pagoda Modesty Panel in Copper Frame in Silver

Racetrack Modesty Panel in Copper Frame in Silver

Tabletop Finish: Veranda Teak Tread Modesty Panel: Copper Frame + Feet Finish: Silver

Tabletop Finish: Veranda Teak Laminate Modesty Panel: Veranda Teak Frame + Feet + Shelf Finish: Copper