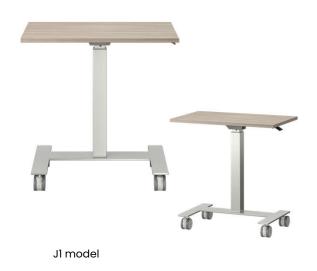

Model: J2 Tabletop Finish: Luxe Mango Pagoda Modesty Panel: Cinnamon Coffee Frame + Feet Finish: Black

Table Sizes: 18x30 | 24x30 | 30x30

Jewel Height range with casters: 29" – 47" high Weight capacity based on balanced load: 30 lbs.

### **Sizes**

18x30 | 24x30 | 30x30