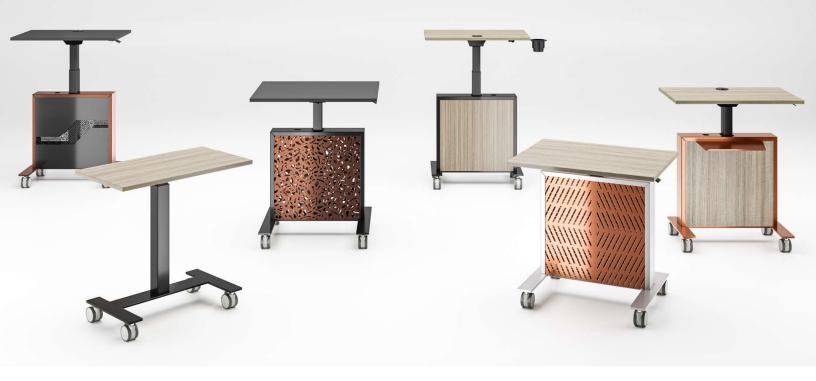

**Jewel Tables** 

Jewel tables are a new-found treasure for those that are committed to having options - sitting and/or standing - throughout the workday. The Jewel Collection is inspired by long hours and keeping the workforce comfortable with a flexible solution. These gems are customized for easy adjustments that conform to everyone's ideal ergonomics. With Jewel's simple sit to stand height adjustment handle and caster wheels, this table is the ultimate surface for those who like to change things up.

#### Options Include:

Swivel Cup Holder Non-powered grommets Magnetic Wire Manager Bag Hook Tablet Holder

J2 model with Pagoda metal panel

J2 model with Racetrack metal panel

J2 model with laminate panel

#### **Features**

- Sit to stand adjustable height
- Jewel Height range with casters: 29" 47" high
- Weight capacity based on balanced load: 30 lbs.
- Standard two-toned locking casters for soft or hard floors.
- Easy lever release with a steel roller glide system.
- Pneumatic cylinder assist with infinite stop positions
- Unintentional-release resistant lever with cable release.
- Options Include:

Swivel Cup Holder

Non-powered grommets

Magnetic Wire Manager

Bag Hook

**Tablet Holder** 