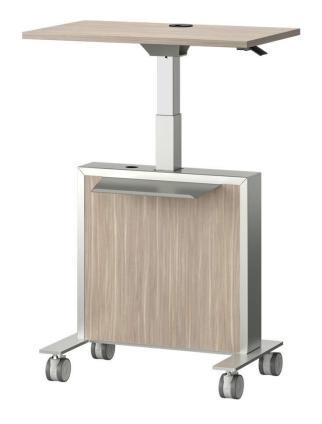

#### Options Include:

Swivel Cup Holder Non-powered grommets Magnetic Wire Manager Bag Hook Tablet Holder

J2 model with Pagoda metal panel

J2 model with Racetrack metal panel

J2 model with laminate panel

Pagoda Modesty Panel in Copper Frame in Silver

Racetrack Modesty Panel in Copper Frame in Silver

Tabletop Finish: Veranda Teak Tread Modesty Panel: Copper Frame + Feet Finish: Silver

Tabletop Finish: Veranda Teak Laminate Modesty Panel: Veranda Teak Frame + Feet + Shelf Finish: Copper