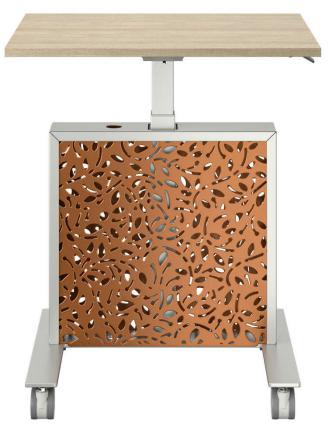

Tabletop Finish: Black Pagoda Modesty Panel: Cinnamon Coffee Frame + Feet Finish: Black

Tabletop Finish: Black Pagoda Modesty Panel: Black Frame + Feet Finish: Cinnamon Coffee

Model: J2 Tabletop Finish: Luxe Mango Tread Modesty Panel: Cinnamon Coffee Frame + Feet Finish: Black

Model: J2 Tabletop Finish: Luxe Mango Pagoda Modesty Panel: Cinnamon Coffee Frame + Feet Finish: Black

Table Sizes: 18x30 | 24x30 | 30x30

Jewel Height range with casters: 29" – 47" high Weight capacity based on balanced load: 30 lbs.