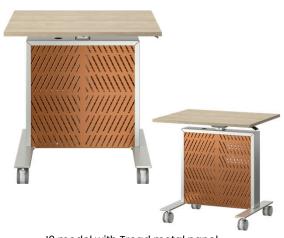

#### Options Include:

Swivel Cup Holder Non-powered grommets Magnetic Wire Manager Bag Hook Tablet Holder

J2 model with Pagoda metal panel

J2 model with Racetrack metal panel

J2 model with laminate panel