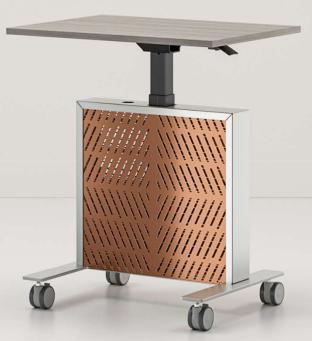

Pagoda Modesty Panel in Copper Frame in Silver

Racetrack Modesty Panel in Copper Frame in Silver

Tabletop Finish: Veranda Teak Tread Modesty Panel: Copper Frame + Feet Finish: Silver

Tabletop Finish: Veranda Teak Laminate Modesty Panel: Veranda Teak Frame + Feet + Shelf Finish: Copper

Tabletop Finish: Black Pagoda Modesty Panel: Cinnamon Coffee Frame + Feet Finish: Black

Tabletop Finish: Black Pagoda Modesty Panel: Black Frame + Feet Finish: Cinnamon Coffee

Model: J2 Tabletop Finish: Luxe Mango Tread Modesty Panel: Cinnamon Coffee Frame + Feet Finish: Black

#### Options Include:

Swivel Cup Holder Non-powered grommets Magnetic Wire Manager Bag Hook Tablet Holder

J2 model with Pagoda metal panel

J2 model with Racetrack metal panel

J2 model with laminate panel