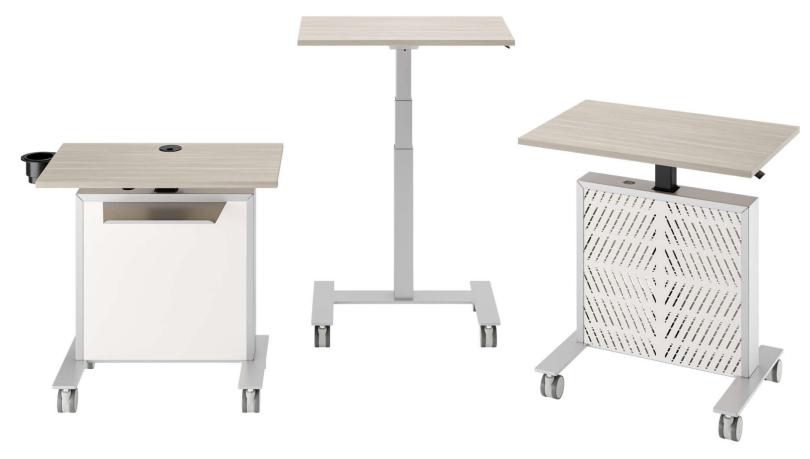

**Jewel Tables** 

Jewel tables are a new-found treasure for those that are committed to having options - sitting and/or standing - throughout the workday. The Jewel Collection is inspired by long hours and keeping the workforce comfortable with a flexible solution. These gems are customized for easy adjustments that conform to everyone's ideal ergonomics. With Jewel's simple sit to stand height adjustment handle and caster wheels, this table is the ultimate surface for those who like to change things up.

#### Options Include:

Swivel Cup Holder Non-powered grommets Magnetic Wire Manager Bag Hook Tablet Holder

J2 model with Pagoda metal panel

J2 model with Racetrack metal panel

J2 model with laminate panel

#### **Features**

- Sit to stand adjustable height
- Jewel Height range with casters: 29" 47" high
- Weight capacity based on balanced load: 30 lbs.
- Standard two-toned locking casters for soft or hard floors.
- Easy lever release with a steel roller glide system.
- Pneumatic cylinder assist with infinite stop positions
- Unintentional-release resistant lever with cable release.
- Options Include:

Swivel Cup Holder

Non-powered grommets

Magnetic Wire Manager

Bag Hook

**Tablet Holder** 