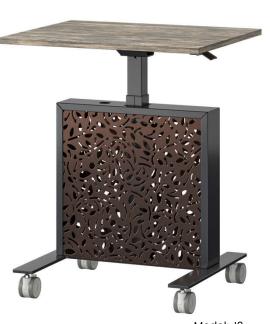

#### Options Include:

Swivel Cup Holder Non-powered grommets Magnetic Wire Manager Bag Hook Tablet Holder

J2 model with Pagoda metal panel

J2 model with Racetrack metal panel

J2 model with laminate panel

Model: J2 Tabletop Finish: Luxe Mango Pagoda Modesty Panel: Cinnamon Coffee Frame + Feet Finish: Black

Table Sizes: 18x30 | 24x30 | 30x30

Jewel Height range with casters: 29" – 47" high Weight capacity based on balanced load: 30 lbs.