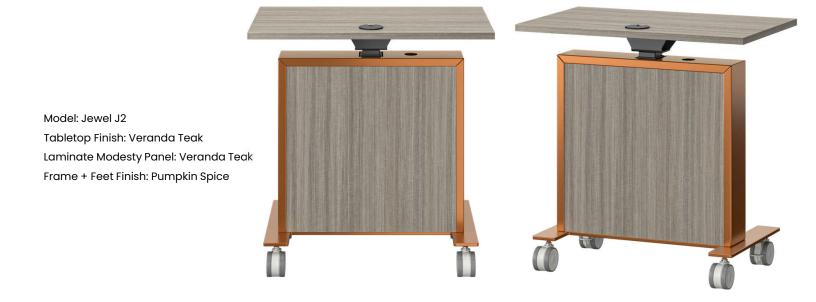

Tabletop Finish: Black Pagoda Modesty Panel: Cinnamon Coffee Frame + Feet Finish: Black

Tabletop Finish: Black Pagoda Modesty Panel: Black Frame + Feet Finish: Cinnamon Coffee

Model: J2 Tabletop Finish: Luxe Mango Tread Modesty Panel: Cinnamon Coffee Frame + Feet Finish: Black