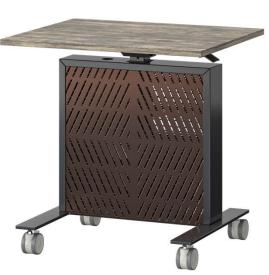

#### Options Include:

Swivel Cup Holder Non-powered grommets Magnetic Wire Manager Bag Hook Tablet Holder

J2 model with Pagoda metal panel

J2 model with Racetrack metal panel

J2 model with laminate panel

Tabletop Finish: Black Pagoda Modesty Panel: Cinnamon Coffee Frame + Feet Finish: Black

Tabletop Finish: Black Pagoda Modesty Panel: Black Frame + Feet Finish: Cinnamon Coffee

Model: J2 Tabletop Finish: Luxe Mango Tread Modesty Panel: Cinnamon Coffee Frame + Feet Finish: Black