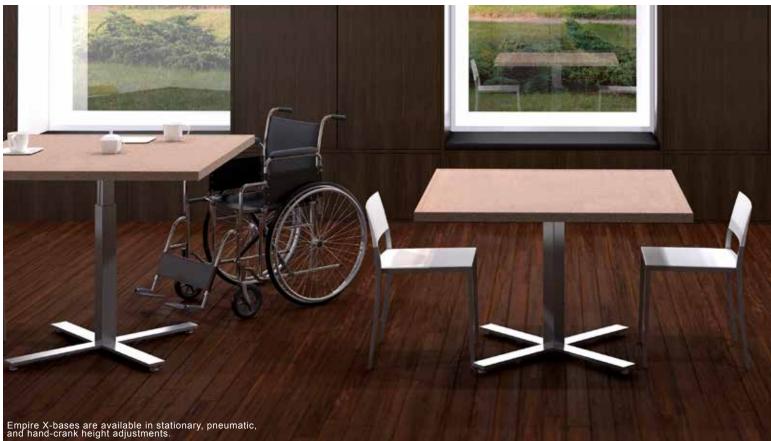

## EMPIRE COLLECTION

The Empire Collection has an extraordinary height range and offers tables with hand-crank, pneumatic, and electric controls. The Empire can be a lounge table for lingering conversations or raise to standing height to keep a five minute sales call on track. The tables are also available in stationary models to coordinate throughout a space.