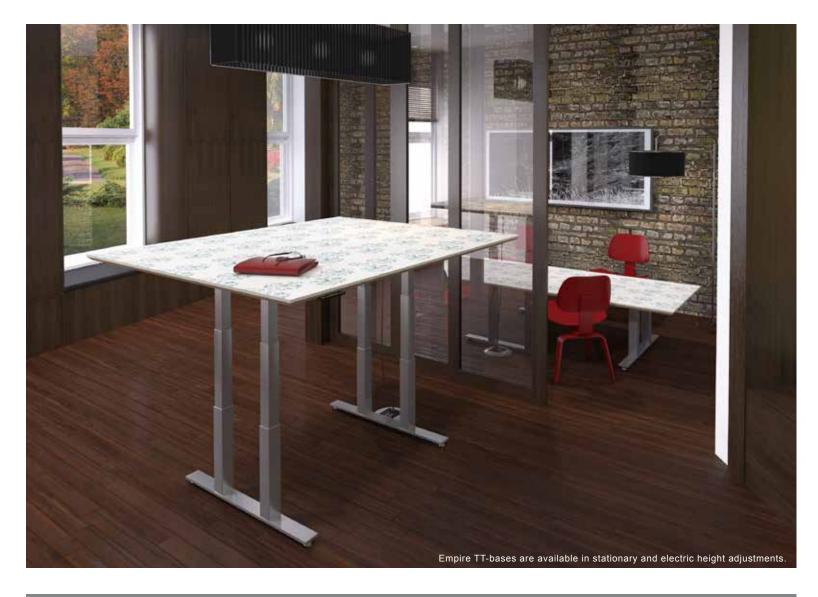

## EMPIRE COLLECTION

The Empire Collection has an extraordinary height range and offers tables with hand-crank, pneumatic, and electric controls. The Empire can be a lounge table for lingering conversations or raise to standing height to keep a five minute sales call on track. The tables are also available in stationary models to coordinate throughout a space.