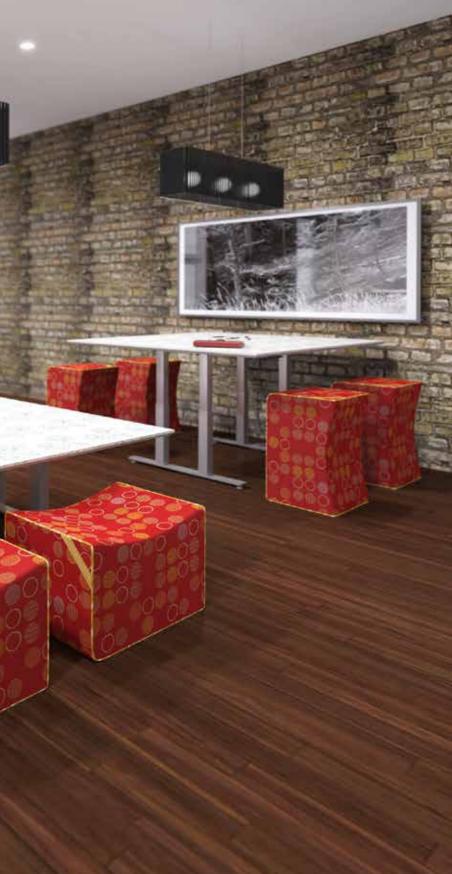

## EMPIRE COLLECTION

The Empire Collection has an extraordinary height range and offers tables with hand-crank, pneumatic, and electric controls. The Empire can be a lounge table for lingering conversations or raise to standing height to keep a five minute sales call on track. The tables are also available in stationary models to coordinate throughout a space.