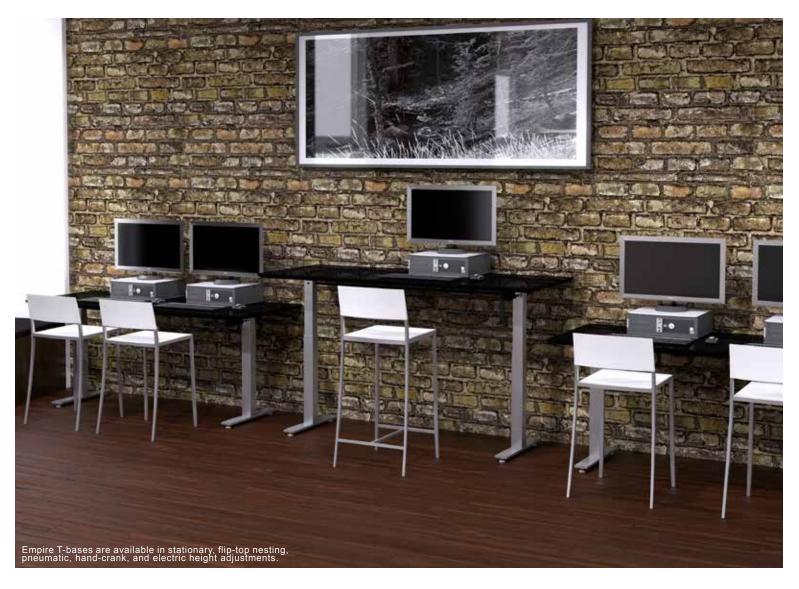

## EMPIRE COLLECTION

The Empire Collection has an extraordinary height range and offers tables with hand-crank, pneumatic, and electric controls. The Empire can be a lounge table for lingering conversations or raise to standing height to keep a five minute sales call on track. The tables are also available in stationary models to coordinate throughout a space.