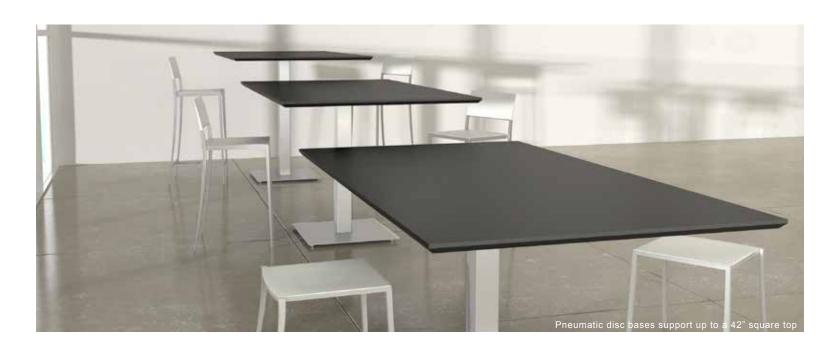

SQUARE

STANDARD TABLE SIZES

RECTANGLE

STATIONARY

PNEUMATIC

HAND CRANK 24 | 30 | 36 ROUND 24 | 30 SQUARE 18 | 24 | 30 | 36 DEEP 48 | 60 | 72 LENGTHS

ELECTRIC 60 SQUARE 18 | 24 | 30 | 36 DEEP 48 | 60 | 72 LENGTHS

[CUSTOM SIZES AVAILABLE]

18 | 24 | 30 | 36 DEEP 48 | 60 | 72 LENGTHS

29 | 36 | 42 HEIGHTS

24 | 30 | 36 | 42 | 48 ROUND 24 | 30 | 36 | 42 SQUARE

24 | 30 | 36 | 42 | 48 ROUND

27.25" – 36.75" HEIGHT RANGE

POWER OPTIONS

27.75" – 46.75" | 22.25" – 48.25" HEIGHT RANGE

24 | 30 | 36 | 42 SQUARE 18 | 24 | 30 | 36 DEEP 48 | 60 | 72 LENGTHS 27.25" – 45" HEIGHT RANGE

LEVELERS + CASTERS

LOCKING

CASTERS

LEVELERS

TABLE EDGES

[F1]